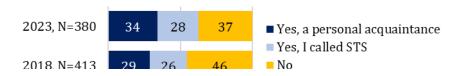

#### List of figures:

| Figure 1.1. Distribution of respondents by gender, age, background, region and Chisinau sector, <i>% of total sample</i>                                                                                                                                                                                                                                                                                                                                                                                    |
|-------------------------------------------------------------------------------------------------------------------------------------------------------------------------------------------------------------------------------------------------------------------------------------------------------------------------------------------------------------------------------------------------------------------------------------------------------------------------------------------------------------|
| Figure 1.2. Distribution of respondents by occupation and level of studies, <i>% of total sample</i>                                                                                                                                                                                                                                                                                                                                                                                                        |
| Figure 1.3. Distribution of respondents by income, <i>% of total sample</i>                                                                                                                                                                                                                                                                                                                                                                                                                                 |
| Figure 1.4: "Q2. During the last 12 months, have you interacted with STS for the following types of services?                                                                                                                                                                                                                                                                                                                                                                                               |
| (one answer per row)", % of total sample                                                                                                                                                                                                                                                                                                                                                                                                                                                                    |
| Figure 1.5: Disaggregated by gender. "Q2. During the last 12 months, have you interacted with STS for the following types of services? (one answer per row)", <i>% of total sample</i>                                                                                                                                                                                                                                                                                                                      |
| Figure 1.5.1: Answers that fall under the category of 'Other'. Q2. During the last 12 months have you interacted with STS for the following types of services? Other (one answer per row)" %, <i>% of total sample</i> , N=101119                                                                                                                                                                                                                                                                           |
| Figure 1.6: "Q3. Did you communicate with the State Tax Service as an individual or as a legal person? (multiple answers)", <i>% of total sample</i>                                                                                                                                                                                                                                                                                                                                                        |
| Figure 1.7: Disaggregated by gender. "Q3. Did you communicate with the State Tax Service as an individual or as a legal person? (multiple answers)", <i>% of total sample</i>                                                                                                                                                                                                                                                                                                                               |
| Figure 1.8: <i>"Q4.</i> How have you interacted with the State Tax Service during the last 12 months? (multiple answers)", <i>% of total sample</i>                                                                                                                                                                                                                                                                                                                                                         |
| Figure 1.9: Disaggregated by gender. "Q4. How have you interacted with the State Tax Service during the last 12 months? (multiple answers)", <i>% of total sample</i>                                                                                                                                                                                                                                                                                                                                       |
| Figure 1.10: "Q5. How many times have you interacted with STS as an individual during the last year? Please take into account any type of interaction - visit, phone call, letter (one answer)", <i>% of total sample</i>                                                                                                                                                                                                                                                                                   |
| Figure 1.11: Disaggregated by gender. "Q5. How many times have you interacted with STS as an individual during the last year? Please count any type of interaction - visit, phone call, letter (one answer)", <i>% of total sample</i>                                                                                                                                                                                                                                                                      |
|                                                                                                                                                                                                                                                                                                                                                                                                                                                                                                             |
| Figure 2.1: "Q6. To what extent were you satisfied with your interaction with STS employees when communicating with them? If you have communicated several times or with different employees and the impression from the communication was different - give an average score. Please use a scale from 1 to 5, where 1 - not at all satisfied, 2 - somewhat not satisfied, 3 - neither, nor, 4 - somewhat satisfied, 5 - very satisfied and DK - don't know. (one answer per row)", <b>% of total sample</b> |
| Figure 2.1: "Q6. To what extent were you satisfied with your interaction with STS employees when communicating with them? If you have communicated several times or with different employees and the impression from the communication was different - give an average score. Please use a scale from 1 to 5, where 1 - not at all satisfied, 2 – somewhat not satisfied, 3 – neither, nor, 4 – somewhat satisfied, 5 – very satisfied and DK – don't know. (one answer per row)", <i>% of total sample</i> |
| Figure 2.1: "Q6. To what extent were you satisfied with your interaction with STS employees when communicating with them? If you have communicated several times or with different employees and the impression from the communication was different - give an average score. Please use a scale from 1 to 5, where 1 - not at all satisfied, 2 - somewhat not satisfied, 3 - neither, nor, 4 - somewhat satisfied, 5 - very satisfied and DK - don't know. (one answer per row)", % of total sample        |
| Figure 2.1: "Q6. To what extent were you satisfied with your interaction with STS employees when communicating with them? If you have communicated several times or with different employees and the impression from the communication was different - give an average score. Please use a scale from 1 to 5, where 1 - not at all satisfied, 2 - somewhat not satisfied, 3 - neither, nor, 4 - somewhat satisfied, 5 - very satisfied and DK - don't know. (one answer per row)", % of total sample        |