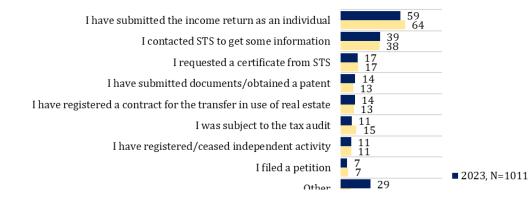

#### List of figures:

| Figure 1.1. Distribution of respondents by gender, age, background, region and Chisinau sector, <i>% of total sample</i>                                                                                                                                                                                                                                                                                                                                                                                    |
|-------------------------------------------------------------------------------------------------------------------------------------------------------------------------------------------------------------------------------------------------------------------------------------------------------------------------------------------------------------------------------------------------------------------------------------------------------------------------------------------------------------|
| Figure 1.2. Distribution of respondents by occupation and level of studies, <i>% of total sample</i>                                                                                                                                                                                                                                                                                                                                                                                                        |
| Figure 1.3. Distribution of respondents by income, <i>% of total sample</i>                                                                                                                                                                                                                                                                                                                                                                                                                                 |
| Figure 1.4: "Q2. During the last 12 months, have you interacted with STS for the following types of services?                                                                                                                                                                                                                                                                                                                                                                                               |
| (one answer per row)", % of total sample                                                                                                                                                                                                                                                                                                                                                                                                                                                                    |
| Figure 1.5: Disaggregated by gender. "Q2. During the last 12 months, have you interacted with STS for the following types of services? (one answer per row)", <i>% of total sample</i>                                                                                                                                                                                                                                                                                                                      |
| Figure 1.5.1: Answers that fall under the category of 'Other'. Q2. During the last 12 months have you interacted with STS for the following types of services? Other (one answer per row)" %, <i>% of total sample</i> , N=101119                                                                                                                                                                                                                                                                           |
| Figure 1.6: "Q3. Did you communicate with the State Tax Service as an individual or as a legal person? (multiple answers)", <i>% of total sample</i>                                                                                                                                                                                                                                                                                                                                                        |
| Figure 1.7: Disaggregated by gender. "Q3. Did you communicate with the State Tax Service as an individual or as a legal person? (multiple answers)", <i>% of total sample</i>                                                                                                                                                                                                                                                                                                                               |
| Figure 1.8: <i>"Q4.</i> How have you interacted with the State Tax Service during the last 12 months? (multiple answers)", <i>% of total sample</i>                                                                                                                                                                                                                                                                                                                                                         |
| Figure 1.9: Disaggregated by gender. "Q4. How have you interacted with the State Tax Service during the last 12 months? (multiple answers)", <i>% of total sample</i>                                                                                                                                                                                                                                                                                                                                       |
| Figure 1.10: "Q5. How many times have you interacted with STS as an individual during the last year? Please take into account any type of interaction - visit, phone call, letter (one answer)", <i>% of total sample</i>                                                                                                                                                                                                                                                                                   |
| Figure 1.11: Disaggregated by gender. "Q5. How many times have you interacted with STS as an individual during the last year? Please count any type of interaction - visit, phone call, letter (one answer)", <i>% of total sample</i>                                                                                                                                                                                                                                                                      |
|                                                                                                                                                                                                                                                                                                                                                                                                                                                                                                             |
| Figure 2.1: "Q6. To what extent were you satisfied with your interaction with STS employees when communicating with them? If you have communicated several times or with different employees and the impression from the communication was different - give an average score. Please use a scale from 1 to 5, where 1 - not at all satisfied, 2 - somewhat not satisfied, 3 - neither, nor, 4 - somewhat satisfied, 5 - very satisfied and DK - don't know. (one answer per row)", <b>% of total sample</b> |
| Figure 2.1: "Q6. To what extent were you satisfied with your interaction with STS employees when communicating with them? If you have communicated several times or with different employees and the impression from the communication was different - give an average score. Please use a scale from 1 to 5, where 1 - not at all satisfied, 2 – somewhat not satisfied, 3 – neither, nor, 4 – somewhat satisfied, 5 – very satisfied and DK – don't know. (one answer per row)", <i>% of total sample</i> |
| Figure 2.1: "Q6. To what extent were you satisfied with your interaction with STS employees when communicating with them? If you have communicated several times or with different employees and the impression from the communication was different - give an average score. Please use a scale from 1 to 5, where 1 - not at all satisfied, 2 - somewhat not satisfied, 3 - neither, nor, 4 - somewhat satisfied, 5 - very satisfied and DK - don't know. (one answer per row)", % of total sample        |
| Figure 2.1: "Q6. To what extent were you satisfied with your interaction with STS employees when communicating with them? If you have communicated several times or with different employees and the impression from the communication was different - give an average score. Please use a scale from 1 to 5, where 1 - not at all satisfied, 2 - somewhat not satisfied, 3 - neither, nor, 4 - somewhat satisfied, 5 - very satisfied and DK - don't know. (one answer per row)", % of total sample        |