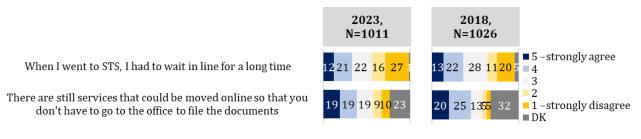

#### List of figures:

| Figure 1.1. Distribution of respondents by gender, age, background, region and Chisinau sector, <i>% of total sample</i>                                                                                                                                                                                                                                                                                                                                                                                    |
|-------------------------------------------------------------------------------------------------------------------------------------------------------------------------------------------------------------------------------------------------------------------------------------------------------------------------------------------------------------------------------------------------------------------------------------------------------------------------------------------------------------|
| Figure 1.2. Distribution of respondents by occupation and level of studies, <i>% of total sample</i>                                                                                                                                                                                                                                                                                                                                                                                                        |
| Figure 1.3. Distribution of respondents by income, <i>% of total sample</i>                                                                                                                                                                                                                                                                                                                                                                                                                                 |
| Figure 1.4: "Q2. During the last 12 months, have you interacted with STS for the following types of services?                                                                                                                                                                                                                                                                                                                                                                                               |
| (one answer per row)", % of total sample                                                                                                                                                                                                                                                                                                                                                                                                                                                                    |
| Figure 1.5: Disaggregated by gender. "Q2. During the last 12 months, have you interacted with STS for the following types of services? (one answer per row)", <i>% of total sample</i>                                                                                                                                                                                                                                                                                                                      |
| Figure 1.5.1: Answers that fall under the category of 'Other'. Q2. During the last 12 months have you interacted with STS for the following types of services? Other (one answer per row)" %, <i>% of total sample</i> , N=101119                                                                                                                                                                                                                                                                           |
| Figure 1.6: "Q3. Did you communicate with the State Tax Service as an individual or as a legal person? (multiple answers)", <i>% of total sample</i>                                                                                                                                                                                                                                                                                                                                                        |
| Figure 1.7: Disaggregated by gender. "Q3. Did you communicate with the State Tax Service as an individual or as a legal person? (multiple answers)", <i>% of total sample</i>                                                                                                                                                                                                                                                                                                                               |
| Figure 1.8: <i>"Q4.</i> How have you interacted with the State Tax Service during the last 12 months? (multiple answers)", <i>% of total sample</i>                                                                                                                                                                                                                                                                                                                                                         |
| Figure 1.9: Disaggregated by gender. "Q4. How have you interacted with the State Tax Service during the last 12 months? (multiple answers)", <i>% of total sample</i>                                                                                                                                                                                                                                                                                                                                       |
| Figure 1.10: "Q5. How many times have you interacted with STS as an individual during the last year? Please take into account any type of interaction - visit, phone call, letter (one answer)", <i>% of total sample</i>                                                                                                                                                                                                                                                                                   |
| Figure 1.11: Disaggregated by gender. "Q5. How many times have you interacted with STS as an individual during the last year? Please count any type of interaction - visit, phone call, letter (one answer)", <i>% of total sample</i>                                                                                                                                                                                                                                                                      |
|                                                                                                                                                                                                                                                                                                                                                                                                                                                                                                             |
| Figure 2.1: "Q6. To what extent were you satisfied with your interaction with STS employees when communicating with them? If you have communicated several times or with different employees and the impression from the communication was different - give an average score. Please use a scale from 1 to 5, where 1 - not at all satisfied, 2 - somewhat not satisfied, 3 - neither, nor, 4 - somewhat satisfied, 5 - very satisfied and DK - don't know. (one answer per row)", <b>% of total sample</b> |
| Figure 2.1: "Q6. To what extent were you satisfied with your interaction with STS employees when communicating with them? If you have communicated several times or with different employees and the impression from the communication was different - give an average score. Please use a scale from 1 to 5, where 1 - not at all satisfied, 2 – somewhat not satisfied, 3 – neither, nor, 4 – somewhat satisfied, 5 – very satisfied and DK – don't know. (one answer per row)", <i>% of total sample</i> |
| Figure 2.1: "Q6. To what extent were you satisfied with your interaction with STS employees when communicating with them? If you have communicated several times or with different employees and the impression from the communication was different - give an average score. Please use a scale from 1 to 5, where 1 - not at all satisfied, 2 - somewhat not satisfied, 3 - neither, nor, 4 - somewhat satisfied, 5 - very satisfied and DK - don't know. (one answer per row)", % of total sample        |
| Figure 2.1: "Q6. To what extent were you satisfied with your interaction with STS employees when communicating with them? If you have communicated several times or with different employees and the impression from the communication was different - give an average score. Please use a scale from 1 to 5, where 1 - not at all satisfied, 2 - somewhat not satisfied, 3 - neither, nor, 4 - somewhat satisfied, 5 - very satisfied and DK - don't know. (one answer per row)", % of total sample        |