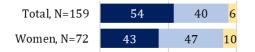

#### List of figures:

| Figure 1.1. Distribution of respondents by gender, age, background, region and Chisinau sector, <i>% of total sample</i>                                                                                                                                                                                                                                                                                                                                                                                    |
|-------------------------------------------------------------------------------------------------------------------------------------------------------------------------------------------------------------------------------------------------------------------------------------------------------------------------------------------------------------------------------------------------------------------------------------------------------------------------------------------------------------|
| Figure 1.2. Distribution of respondents by occupation and level of studies, <i>% of total sample</i>                                                                                                                                                                                                                                                                                                                                                                                                        |
| Figure 1.3. Distribution of respondents by income, <i>% of total sample</i>                                                                                                                                                                                                                                                                                                                                                                                                                                 |
| Figure 1.4: "Q2. During the last 12 months, have you interacted with STS for the following types of services?                                                                                                                                                                                                                                                                                                                                                                                               |
| (one answer per row)", % of total sample                                                                                                                                                                                                                                                                                                                                                                                                                                                                    |
| Figure 1.5: Disaggregated by gender. "Q2. During the last 12 months, have you interacted with STS for the following types of services? (one answer per row)", <i>% of total sample</i>                                                                                                                                                                                                                                                                                                                      |
| Figure 1.5.1: Answers that fall under the category of 'Other'. Q2. During the last 12 months have you interacted with STS for the following types of services? Other (one answer per row)" %, <i>% of total sample</i> , N=101119                                                                                                                                                                                                                                                                           |
| Figure 1.6: "Q3. Did you communicate with the State Tax Service as an individual or as a legal person? (multiple answers)", <i>% of total sample</i>                                                                                                                                                                                                                                                                                                                                                        |
| Figure 1.7: Disaggregated by gender. "Q3. Did you communicate with the State Tax Service as an individual or as a legal person? (multiple answers)", <i>% of total sample</i>                                                                                                                                                                                                                                                                                                                               |
| Figure 1.8: <i>"Q4.</i> How have you interacted with the State Tax Service during the last 12 months? (multiple answers)", <i>% of total sample</i>                                                                                                                                                                                                                                                                                                                                                         |
| Figure 1.9: Disaggregated by gender. "Q4. How have you interacted with the State Tax Service during the last 12 months? (multiple answers)", <i>% of total sample</i>                                                                                                                                                                                                                                                                                                                                       |
| Figure 1.10: "Q5. How many times have you interacted with STS as an individual during the last year? Please take into account any type of interaction - visit, phone call, letter (one answer)", <i>% of total sample</i>                                                                                                                                                                                                                                                                                   |
| Figure 1.11: Disaggregated by gender. "Q5. How many times have you interacted with STS as an individual during the last year? Please count any type of interaction - visit, phone call, letter (one answer)", <i>% of total sample</i>                                                                                                                                                                                                                                                                      |
|                                                                                                                                                                                                                                                                                                                                                                                                                                                                                                             |
| Figure 2.1: "Q6. To what extent were you satisfied with your interaction with STS employees when communicating with them? If you have communicated several times or with different employees and the impression from the communication was different - give an average score. Please use a scale from 1 to 5, where 1 - not at all satisfied, 2 - somewhat not satisfied, 3 - neither, nor, 4 - somewhat satisfied, 5 - very satisfied and DK - don't know. (one answer per row)", <b>% of total sample</b> |
| Figure 2.1: "Q6. To what extent were you satisfied with your interaction with STS employees when communicating with them? If you have communicated several times or with different employees and the impression from the communication was different - give an average score. Please use a scale from 1 to 5, where 1 - not at all satisfied, 2 – somewhat not satisfied, 3 – neither, nor, 4 – somewhat satisfied, 5 – very satisfied and DK – don't know. (one answer per row)", <i>% of total sample</i> |
| Figure 2.1: "Q6. To what extent were you satisfied with your interaction with STS employees when communicating with them? If you have communicated several times or with different employees and the impression from the communication was different - give an average score. Please use a scale from 1 to 5, where 1 - not at all satisfied, 2 - somewhat not satisfied, 3 - neither, nor, 4 - somewhat satisfied, 5 - very satisfied and DK - don't know. (one answer per row)", % of total sample        |
| Figure 2.1: "Q6. To what extent were you satisfied with your interaction with STS employees when communicating with them? If you have communicated several times or with different employees and the impression from the communication was different - give an average score. Please use a scale from 1 to 5, where 1 - not at all satisfied, 2 - somewhat not satisfied, 3 - neither, nor, 4 - somewhat satisfied, 5 - very satisfied and DK - don't know. (one answer per row)", % of total sample        |