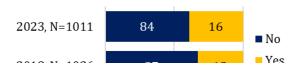

#### List of figures:

| Figure 1.1. Distribution of respondents by gender, age, background, region and Chisinau sector, <i>% of total sample</i>                                                                                                                                                                                                                                                                                                                                                                                    |
|-------------------------------------------------------------------------------------------------------------------------------------------------------------------------------------------------------------------------------------------------------------------------------------------------------------------------------------------------------------------------------------------------------------------------------------------------------------------------------------------------------------|
| Figure 1.2. Distribution of respondents by occupation and level of studies, <i>% of total sample</i>                                                                                                                                                                                                                                                                                                                                                                                                        |
| Figure 1.3. Distribution of respondents by income, <i>% of total sample</i>                                                                                                                                                                                                                                                                                                                                                                                                                                 |
| Figure 1.4: "Q2. During the last 12 months, have you interacted with STS for the following types of services?                                                                                                                                                                                                                                                                                                                                                                                               |
| (one answer per row)", % of total sample                                                                                                                                                                                                                                                                                                                                                                                                                                                                    |
| Figure 1.5: Disaggregated by gender. "Q2. During the last 12 months, have you interacted with STS for the following types of services? (one answer per row)", <i>% of total sample</i>                                                                                                                                                                                                                                                                                                                      |
| Figure 1.5.1: Answers that fall under the category of 'Other'. Q2. During the last 12 months have you interacted with STS for the following types of services? Other (one answer per row)" %, <i>% of total sample</i> , N=101119                                                                                                                                                                                                                                                                           |
| Figure 1.6: "Q3. Did you communicate with the State Tax Service as an individual or as a legal person? (multiple answers)", <i>% of total sample</i>                                                                                                                                                                                                                                                                                                                                                        |
| Figure 1.7: Disaggregated by gender. "Q3. Did you communicate with the State Tax Service as an individual or as a legal person? (multiple answers)", <i>% of total sample</i>                                                                                                                                                                                                                                                                                                                               |
| Figure 1.8: <i>"Q4.</i> How have you interacted with the State Tax Service during the last 12 months? (multiple answers)", <i>% of total sample</i>                                                                                                                                                                                                                                                                                                                                                         |
| Figure 1.9: Disaggregated by gender. "Q4. How have you interacted with the State Tax Service during the last 12 months? (multiple answers)", <i>% of total sample</i>                                                                                                                                                                                                                                                                                                                                       |
| Figure 1.10: "Q5. How many times have you interacted with STS as an individual during the last year? Please take into account any type of interaction - visit, phone call, letter (one answer)", <i>% of total sample</i>                                                                                                                                                                                                                                                                                   |
| Figure 1.11: Disaggregated by gender. "Q5. How many times have you interacted with STS as an individual during the last year? Please count any type of interaction - visit, phone call, letter (one answer)", <i>% of total sample</i>                                                                                                                                                                                                                                                                      |
|                                                                                                                                                                                                                                                                                                                                                                                                                                                                                                             |
| Figure 2.1: "Q6. To what extent were you satisfied with your interaction with STS employees when communicating with them? If you have communicated several times or with different employees and the impression from the communication was different - give an average score. Please use a scale from 1 to 5, where 1 - not at all satisfied, 2 - somewhat not satisfied, 3 - neither, nor, 4 - somewhat satisfied, 5 - very satisfied and DK - don't know. (one answer per row)", <b>% of total sample</b> |
| Figure 2.1: "Q6. To what extent were you satisfied with your interaction with STS employees when communicating with them? If you have communicated several times or with different employees and the impression from the communication was different - give an average score. Please use a scale from 1 to 5, where 1 - not at all satisfied, 2 – somewhat not satisfied, 3 – neither, nor, 4 – somewhat satisfied, 5 – very satisfied and DK – don't know. (one answer per row)", <i>% of total sample</i> |
| Figure 2.1: "Q6. To what extent were you satisfied with your interaction with STS employees when communicating with them? If you have communicated several times or with different employees and the impression from the communication was different - give an average score. Please use a scale from 1 to 5, where 1 - not at all satisfied, 2 - somewhat not satisfied, 3 - neither, nor, 4 - somewhat satisfied, 5 - very satisfied and DK - don't know. (one answer per row)", % of total sample        |
| Figure 2.1: "Q6. To what extent were you satisfied with your interaction with STS employees when communicating with them? If you have communicated several times or with different employees and the impression from the communication was different - give an average score. Please use a scale from 1 to 5, where 1 - not at all satisfied, 2 - somewhat not satisfied, 3 - neither, nor, 4 - somewhat satisfied, 5 - very satisfied and DK - don't know. (one answer per row)", % of total sample        |