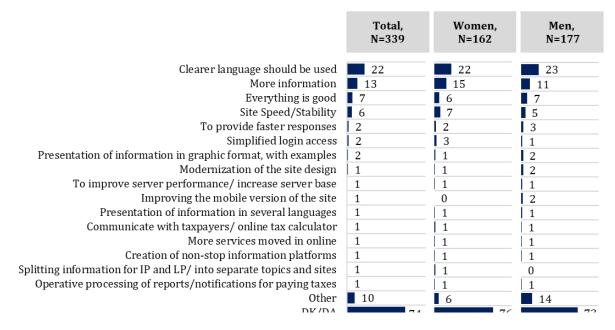

#### List of figures:

| Figure 1.1. Distribution of respondents by gender, age, background, region and Chisinau sector, <i>% of total sample</i>                                                                                                                                                                                                                                                                                                                                                                                    |
|-------------------------------------------------------------------------------------------------------------------------------------------------------------------------------------------------------------------------------------------------------------------------------------------------------------------------------------------------------------------------------------------------------------------------------------------------------------------------------------------------------------|
| Figure 1.2. Distribution of respondents by occupation and level of studies, <i>% of total sample</i>                                                                                                                                                                                                                                                                                                                                                                                                        |
| Figure 1.3. Distribution of respondents by income, <i>% of total sample</i>                                                                                                                                                                                                                                                                                                                                                                                                                                 |
| Figure 1.4: "Q2. During the last 12 months, have you interacted with STS for the following types of services?                                                                                                                                                                                                                                                                                                                                                                                               |
| (one answer per row)", % of total sample                                                                                                                                                                                                                                                                                                                                                                                                                                                                    |
| Figure 1.5: Disaggregated by gender. "Q2. During the last 12 months, have you interacted with STS for the following types of services? (one answer per row)", <i>% of total sample</i>                                                                                                                                                                                                                                                                                                                      |
| Figure 1.5.1: Answers that fall under the category of 'Other'. Q2. During the last 12 months have you interacted with STS for the following types of services? Other (one answer per row)" %, <i>% of total sample</i> , N=101119                                                                                                                                                                                                                                                                           |
| Figure 1.6: "Q3. Did you communicate with the State Tax Service as an individual or as a legal person? (multiple answers)", <i>% of total sample</i>                                                                                                                                                                                                                                                                                                                                                        |
| Figure 1.7: Disaggregated by gender. "Q3. Did you communicate with the State Tax Service as an individual or as a legal person? (multiple answers)", <i>% of total sample</i>                                                                                                                                                                                                                                                                                                                               |
| Figure 1.8: <i>"Q4.</i> How have you interacted with the State Tax Service during the last 12 months? (multiple answers)", <i>% of total sample</i>                                                                                                                                                                                                                                                                                                                                                         |
| Figure 1.9: Disaggregated by gender. "Q4. How have you interacted with the State Tax Service during the last 12 months? (multiple answers)", <i>% of total sample</i>                                                                                                                                                                                                                                                                                                                                       |
| Figure 1.10: "Q5. How many times have you interacted with STS as an individual during the last year? Please take into account any type of interaction - visit, phone call, letter (one answer)", <i>% of total sample</i>                                                                                                                                                                                                                                                                                   |
| Figure 1.11: Disaggregated by gender. "Q5. How many times have you interacted with STS as an individual during the last year? Please count any type of interaction - visit, phone call, letter (one answer)", <i>% of total sample</i>                                                                                                                                                                                                                                                                      |
|                                                                                                                                                                                                                                                                                                                                                                                                                                                                                                             |
| Figure 2.1: "Q6. To what extent were you satisfied with your interaction with STS employees when communicating with them? If you have communicated several times or with different employees and the impression from the communication was different - give an average score. Please use a scale from 1 to 5, where 1 - not at all satisfied, 2 - somewhat not satisfied, 3 - neither, nor, 4 - somewhat satisfied, 5 - very satisfied and DK - don't know. (one answer per row)", <b>% of total sample</b> |
| Figure 2.1: "Q6. To what extent were you satisfied with your interaction with STS employees when communicating with them? If you have communicated several times or with different employees and the impression from the communication was different - give an average score. Please use a scale from 1 to 5, where 1 - not at all satisfied, 2 – somewhat not satisfied, 3 – neither, nor, 4 – somewhat satisfied, 5 – very satisfied and DK – don't know. (one answer per row)", <i>% of total sample</i> |
| Figure 2.1: "Q6. To what extent were you satisfied with your interaction with STS employees when communicating with them? If you have communicated several times or with different employees and the impression from the communication was different - give an average score. Please use a scale from 1 to 5, where 1 - not at all satisfied, 2 - somewhat not satisfied, 3 - neither, nor, 4 - somewhat satisfied, 5 - very satisfied and DK - don't know. (one answer per row)", % of total sample        |
| Figure 2.1: "Q6. To what extent were you satisfied with your interaction with STS employees when communicating with them? If you have communicated several times or with different employees and the impression from the communication was different - give an average score. Please use a scale from 1 to 5, where 1 - not at all satisfied, 2 - somewhat not satisfied, 3 - neither, nor, 4 - somewhat satisfied, 5 - very satisfied and DK - don't know. (one answer per row)", % of total sample        |