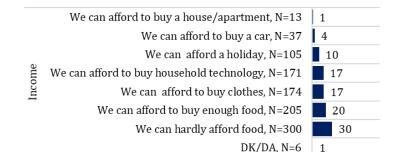

#### List of figures:

| Figure 1.1. Distribution of respondents by gender, age, background, region and Chisinau sector, <i>% of total sample</i>                                                                                                                                                                                                                                                                                                                                                                                    |
|-------------------------------------------------------------------------------------------------------------------------------------------------------------------------------------------------------------------------------------------------------------------------------------------------------------------------------------------------------------------------------------------------------------------------------------------------------------------------------------------------------------|
| Figure 1.2. Distribution of respondents by occupation and level of studies, <i>% of total sample</i>                                                                                                                                                                                                                                                                                                                                                                                                        |
| Figure 1.3. Distribution of respondents by income, <i>% of total sample</i>                                                                                                                                                                                                                                                                                                                                                                                                                                 |
| Figure 1.4: "Q2. During the last 12 months, have you interacted with STS for the following types of services?                                                                                                                                                                                                                                                                                                                                                                                               |
| (one answer per row)", % of total sample                                                                                                                                                                                                                                                                                                                                                                                                                                                                    |
| Figure 1.5: Disaggregated by gender. "Q2. During the last 12 months, have you interacted with STS for the following types of services? (one answer per row)", <i>% of total sample</i>                                                                                                                                                                                                                                                                                                                      |
| Figure 1.5.1: Answers that fall under the category of 'Other'. Q2. During the last 12 months have you interacted with STS for the following types of services? Other (one answer per row)" %, <i>% of total sample</i> , N=101119                                                                                                                                                                                                                                                                           |
| Figure 1.6: "Q3. Did you communicate with the State Tax Service as an individual or as a legal person? (multiple answers)", <i>% of total sample</i>                                                                                                                                                                                                                                                                                                                                                        |
| Figure 1.7: Disaggregated by gender. "Q3. Did you communicate with the State Tax Service as an individual or as a legal person? (multiple answers)", <i>% of total sample</i>                                                                                                                                                                                                                                                                                                                               |
| Figure 1.8: <i>"Q4.</i> How have you interacted with the State Tax Service during the last 12 months? (multiple answers)", <i>% of total sample</i>                                                                                                                                                                                                                                                                                                                                                         |
| Figure 1.9: Disaggregated by gender. "Q4. How have you interacted with the State Tax Service during the last 12 months? (multiple answers)", <i>% of total sample</i>                                                                                                                                                                                                                                                                                                                                       |
| Figure 1.10: "Q5. How many times have you interacted with STS as an individual during the last year? Please take into account any type of interaction - visit, phone call, letter (one answer)", <i>% of total sample</i>                                                                                                                                                                                                                                                                                   |
| Figure 1.11: Disaggregated by gender. "Q5. How many times have you interacted with STS as an individual during the last year? Please count any type of interaction - visit, phone call, letter (one answer)", <i>% of total sample</i>                                                                                                                                                                                                                                                                      |
|                                                                                                                                                                                                                                                                                                                                                                                                                                                                                                             |
| Figure 2.1: "Q6. To what extent were you satisfied with your interaction with STS employees when communicating with them? If you have communicated several times or with different employees and the impression from the communication was different - give an average score. Please use a scale from 1 to 5, where 1 - not at all satisfied, 2 - somewhat not satisfied, 3 - neither, nor, 4 - somewhat satisfied, 5 - very satisfied and DK - don't know. (one answer per row)", <b>% of total sample</b> |
| Figure 2.1: "Q6. To what extent were you satisfied with your interaction with STS employees when communicating with them? If you have communicated several times or with different employees and the impression from the communication was different - give an average score. Please use a scale from 1 to 5, where 1 - not at all satisfied, 2 – somewhat not satisfied, 3 – neither, nor, 4 – somewhat satisfied, 5 – very satisfied and DK – don't know. (one answer per row)", <i>% of total sample</i> |
| Figure 2.1: "Q6. To what extent were you satisfied with your interaction with STS employees when communicating with them? If you have communicated several times or with different employees and the impression from the communication was different - give an average score. Please use a scale from 1 to 5, where 1 - not at all satisfied, 2 - somewhat not satisfied, 3 - neither, nor, 4 - somewhat satisfied, 5 - very satisfied and DK - don't know. (one answer per row)", % of total sample        |
| Figure 2.1: "Q6. To what extent were you satisfied with your interaction with STS employees when communicating with them? If you have communicated several times or with different employees and the impression from the communication was different - give an average score. Please use a scale from 1 to 5, where 1 - not at all satisfied, 2 - somewhat not satisfied, 3 - neither, nor, 4 - somewhat satisfied, 5 - very satisfied and DK - don't know. (one answer per row)", % of total sample        |