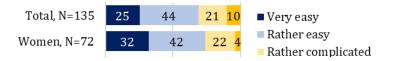

#### List of figures:

| Figure 1.1. Distribution of respondents by gender, age, background, region and Chisinau sector, <i>% of total sample</i>                                                                                                                                                                                                                                                                                                                                                                                    |
|-------------------------------------------------------------------------------------------------------------------------------------------------------------------------------------------------------------------------------------------------------------------------------------------------------------------------------------------------------------------------------------------------------------------------------------------------------------------------------------------------------------|
| Figure 1.2. Distribution of respondents by occupation and level of studies, <i>% of total sample</i>                                                                                                                                                                                                                                                                                                                                                                                                        |
| Figure 1.3. Distribution of respondents by income, <i>% of total sample</i>                                                                                                                                                                                                                                                                                                                                                                                                                                 |
| Figure 1.4: "Q2. During the last 12 months, have you interacted with STS for the following types of services?                                                                                                                                                                                                                                                                                                                                                                                               |
| (one answer per row)", % of total sample                                                                                                                                                                                                                                                                                                                                                                                                                                                                    |
| Figure 1.5: Disaggregated by gender. "Q2. During the last 12 months, have you interacted with STS for the following types of services? (one answer per row)", <i>% of total sample</i>                                                                                                                                                                                                                                                                                                                      |
| Figure 1.5.1: Answers that fall under the category of 'Other'. Q2. During the last 12 months have you interacted with STS for the following types of services? Other (one answer per row)" %, <i>% of total sample</i> , N=101119                                                                                                                                                                                                                                                                           |
| Figure 1.6: "Q3. Did you communicate with the State Tax Service as an individual or as a legal person? (multiple answers)", <i>% of total sample</i>                                                                                                                                                                                                                                                                                                                                                        |
| Figure 1.7: Disaggregated by gender. "Q3. Did you communicate with the State Tax Service as an individual or as a legal person? (multiple answers)", <i>% of total sample</i>                                                                                                                                                                                                                                                                                                                               |
| Figure 1.8: <i>"Q4.</i> How have you interacted with the State Tax Service during the last 12 months? (multiple answers)", <i>% of total sample</i>                                                                                                                                                                                                                                                                                                                                                         |
| Figure 1.9: Disaggregated by gender. "Q4. How have you interacted with the State Tax Service during the last 12 months? (multiple answers)", <i>% of total sample</i>                                                                                                                                                                                                                                                                                                                                       |
| Figure 1.10: "Q5. How many times have you interacted with STS as an individual during the last year? Please take into account any type of interaction - visit, phone call, letter (one answer)", <i>% of total sample</i>                                                                                                                                                                                                                                                                                   |
| Figure 1.11: Disaggregated by gender. "Q5. How many times have you interacted with STS as an individual during the last year? Please count any type of interaction - visit, phone call, letter (one answer)", <i>% of total sample</i>                                                                                                                                                                                                                                                                      |
|                                                                                                                                                                                                                                                                                                                                                                                                                                                                                                             |
| Figure 2.1: "Q6. To what extent were you satisfied with your interaction with STS employees when communicating with them? If you have communicated several times or with different employees and the impression from the communication was different - give an average score. Please use a scale from 1 to 5, where 1 - not at all satisfied, 2 - somewhat not satisfied, 3 - neither, nor, 4 - somewhat satisfied, 5 - very satisfied and DK - don't know. (one answer per row)", <b>% of total sample</b> |
| Figure 2.1: "Q6. To what extent were you satisfied with your interaction with STS employees when communicating with them? If you have communicated several times or with different employees and the impression from the communication was different - give an average score. Please use a scale from 1 to 5, where 1 - not at all satisfied, 2 – somewhat not satisfied, 3 – neither, nor, 4 – somewhat satisfied, 5 – very satisfied and DK – don't know. (one answer per row)", <i>% of total sample</i> |
| Figure 2.1: "Q6. To what extent were you satisfied with your interaction with STS employees when communicating with them? If you have communicated several times or with different employees and the impression from the communication was different - give an average score. Please use a scale from 1 to 5, where 1 - not at all satisfied, 2 - somewhat not satisfied, 3 - neither, nor, 4 - somewhat satisfied, 5 - very satisfied and DK - don't know. (one answer per row)", % of total sample        |
| Figure 2.1: "Q6. To what extent were you satisfied with your interaction with STS employees when communicating with them? If you have communicated several times or with different employees and the impression from the communication was different - give an average score. Please use a scale from 1 to 5, where 1 - not at all satisfied, 2 - somewhat not satisfied, 3 - neither, nor, 4 - somewhat satisfied, 5 - very satisfied and DK - don't know. (one answer per row)", % of total sample        |