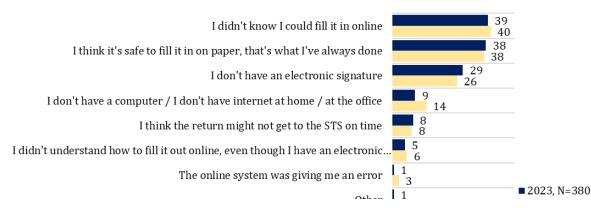

#### List of figures:

| Figure 1.1. Distribution of respondents by gender, age, background, region and Chisinau sector, <i>% of total sample</i>                                                                                                                                                                                                                                                                                                                                                                                    |
|-------------------------------------------------------------------------------------------------------------------------------------------------------------------------------------------------------------------------------------------------------------------------------------------------------------------------------------------------------------------------------------------------------------------------------------------------------------------------------------------------------------|
| Figure 1.2. Distribution of respondents by occupation and level of studies, <i>% of total sample</i>                                                                                                                                                                                                                                                                                                                                                                                                        |
| Figure 1.3. Distribution of respondents by income, <i>% of total sample</i>                                                                                                                                                                                                                                                                                                                                                                                                                                 |
| Figure 1.4: "Q2. During the last 12 months, have you interacted with STS for the following types of services?                                                                                                                                                                                                                                                                                                                                                                                               |
| (one answer per row)", % of total sample                                                                                                                                                                                                                                                                                                                                                                                                                                                                    |
| Figure 1.5: Disaggregated by gender. "Q2. During the last 12 months, have you interacted with STS for the following types of services? (one answer per row)", <i>% of total sample</i>                                                                                                                                                                                                                                                                                                                      |
| Figure 1.5.1: Answers that fall under the category of 'Other'. Q2. During the last 12 months have you interacted with STS for the following types of services? Other (one answer per row)" %, <i>% of total sample</i> , N=101119                                                                                                                                                                                                                                                                           |
| Figure 1.6: "Q3. Did you communicate with the State Tax Service as an individual or as a legal person? (multiple answers)", <i>% of total sample</i>                                                                                                                                                                                                                                                                                                                                                        |
| Figure 1.7: Disaggregated by gender. "Q3. Did you communicate with the State Tax Service as an individual or as a legal person? (multiple answers)", <i>% of total sample</i>                                                                                                                                                                                                                                                                                                                               |
| Figure 1.8: <i>"Q4.</i> How have you interacted with the State Tax Service during the last 12 months? (multiple answers)", <i>% of total sample</i>                                                                                                                                                                                                                                                                                                                                                         |
| Figure 1.9: Disaggregated by gender. "Q4. How have you interacted with the State Tax Service during the last 12 months? (multiple answers)", <i>% of total sample</i>                                                                                                                                                                                                                                                                                                                                       |
| Figure 1.10: "Q5. How many times have you interacted with STS as an individual during the last year? Please take into account any type of interaction - visit, phone call, letter (one answer)", <i>% of total sample</i>                                                                                                                                                                                                                                                                                   |
| Figure 1.11: Disaggregated by gender. "Q5. How many times have you interacted with STS as an individual during the last year? Please count any type of interaction - visit, phone call, letter (one answer)", <i>% of total sample</i>                                                                                                                                                                                                                                                                      |
|                                                                                                                                                                                                                                                                                                                                                                                                                                                                                                             |
| Figure 2.1: "Q6. To what extent were you satisfied with your interaction with STS employees when communicating with them? If you have communicated several times or with different employees and the impression from the communication was different - give an average score. Please use a scale from 1 to 5, where 1 - not at all satisfied, 2 - somewhat not satisfied, 3 - neither, nor, 4 - somewhat satisfied, 5 - very satisfied and DK - don't know. (one answer per row)", <b>% of total sample</b> |
| Figure 2.1: "Q6. To what extent were you satisfied with your interaction with STS employees when communicating with them? If you have communicated several times or with different employees and the impression from the communication was different - give an average score. Please use a scale from 1 to 5, where 1 - not at all satisfied, 2 – somewhat not satisfied, 3 – neither, nor, 4 – somewhat satisfied, 5 – very satisfied and DK – don't know. (one answer per row)", <i>% of total sample</i> |
| Figure 2.1: "Q6. To what extent were you satisfied with your interaction with STS employees when communicating with them? If you have communicated several times or with different employees and the impression from the communication was different - give an average score. Please use a scale from 1 to 5, where 1 - not at all satisfied, 2 - somewhat not satisfied, 3 - neither, nor, 4 - somewhat satisfied, 5 - very satisfied and DK - don't know. (one answer per row)", % of total sample        |
| Figure 2.1: "Q6. To what extent were you satisfied with your interaction with STS employees when communicating with them? If you have communicated several times or with different employees and the impression from the communication was different - give an average score. Please use a scale from 1 to 5, where 1 - not at all satisfied, 2 - somewhat not satisfied, 3 - neither, nor, 4 - somewhat satisfied, 5 - very satisfied and DK - don't know. (one answer per row)", % of total sample        |