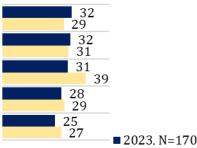

#### List of figures:

| Figure 1.1. Distribution of respondents by gender, age, background, region and Chisinau sector, <i>% of total sample</i>                                                                                                                                                                                                                                                                                                                                                                                    |
|-------------------------------------------------------------------------------------------------------------------------------------------------------------------------------------------------------------------------------------------------------------------------------------------------------------------------------------------------------------------------------------------------------------------------------------------------------------------------------------------------------------|
| Figure 1.2. Distribution of respondents by occupation and level of studies, <i>% of total sample</i>                                                                                                                                                                                                                                                                                                                                                                                                        |
| Figure 1.3. Distribution of respondents by income, <i>% of total sample</i>                                                                                                                                                                                                                                                                                                                                                                                                                                 |
| Figure 1.4: "Q2. During the last 12 months, have you interacted with STS for the following types of services?                                                                                                                                                                                                                                                                                                                                                                                               |
| (one answer per row)", % of total sample                                                                                                                                                                                                                                                                                                                                                                                                                                                                    |
| Figure 1.5: Disaggregated by gender. "Q2. During the last 12 months, have you interacted with STS for the following types of services? (one answer per row)", <i>% of total sample</i>                                                                                                                                                                                                                                                                                                                      |
| Figure 1.5.1: Answers that fall under the category of 'Other'. Q2. During the last 12 months have you interacted with STS for the following types of services? Other (one answer per row)" %, <i>% of total sample</i> , N=101119                                                                                                                                                                                                                                                                           |
| Figure 1.6: "Q3. Did you communicate with the State Tax Service as an individual or as a legal person? (multiple answers)", <i>% of total sample</i>                                                                                                                                                                                                                                                                                                                                                        |
| Figure 1.7: Disaggregated by gender. "Q3. Did you communicate with the State Tax Service as an individual or as a legal person? (multiple answers)", <i>% of total sample</i>                                                                                                                                                                                                                                                                                                                               |
| Figure 1.8: <i>"Q4.</i> How have you interacted with the State Tax Service during the last 12 months? (multiple answers)", <i>% of total sample</i>                                                                                                                                                                                                                                                                                                                                                         |
| Figure 1.9: Disaggregated by gender. "Q4. How have you interacted with the State Tax Service during the last 12 months? (multiple answers)", <i>% of total sample</i>                                                                                                                                                                                                                                                                                                                                       |
| Figure 1.10: "Q5. How many times have you interacted with STS as an individual during the last year? Please take into account any type of interaction - visit, phone call, letter (one answer)", <i>% of total sample</i>                                                                                                                                                                                                                                                                                   |
| Figure 1.11: Disaggregated by gender. "Q5. How many times have you interacted with STS as an individual during the last year? Please count any type of interaction - visit, phone call, letter (one answer)", <i>% of total sample</i>                                                                                                                                                                                                                                                                      |
|                                                                                                                                                                                                                                                                                                                                                                                                                                                                                                             |
| Figure 2.1: "Q6. To what extent were you satisfied with your interaction with STS employees when communicating with them? If you have communicated several times or with different employees and the impression from the communication was different - give an average score. Please use a scale from 1 to 5, where 1 - not at all satisfied, 2 - somewhat not satisfied, 3 - neither, nor, 4 - somewhat satisfied, 5 - very satisfied and DK - don't know. (one answer per row)", <b>% of total sample</b> |
| Figure 2.1: "Q6. To what extent were you satisfied with your interaction with STS employees when communicating with them? If you have communicated several times or with different employees and the impression from the communication was different - give an average score. Please use a scale from 1 to 5, where 1 - not at all satisfied, 2 – somewhat not satisfied, 3 – neither, nor, 4 – somewhat satisfied, 5 – very satisfied and DK – don't know. (one answer per row)", <i>% of total sample</i> |
| Figure 2.1: "Q6. To what extent were you satisfied with your interaction with STS employees when communicating with them? If you have communicated several times or with different employees and the impression from the communication was different - give an average score. Please use a scale from 1 to 5, where 1 - not at all satisfied, 2 - somewhat not satisfied, 3 - neither, nor, 4 - somewhat satisfied, 5 - very satisfied and DK - don't know. (one answer per row)", % of total sample        |
| Figure 2.1: "Q6. To what extent were you satisfied with your interaction with STS employees when communicating with them? If you have communicated several times or with different employees and the impression from the communication was different - give an average score. Please use a scale from 1 to 5, where 1 - not at all satisfied, 2 - somewhat not satisfied, 3 - neither, nor, 4 - somewhat satisfied, 5 - very satisfied and DK - don't know. (one answer per row)", % of total sample        |