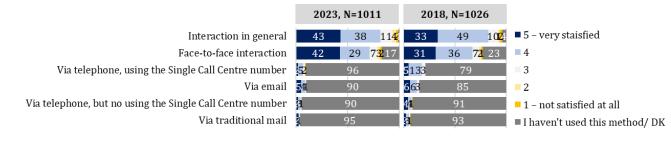

#### List of figures:

| Figure 1.1. Distribution of respondents by gender, age, background, region and Chisinau sector, <i>% of total sample</i>                                                                                                                                                                                                                                                                                                                                                                                    |
|-------------------------------------------------------------------------------------------------------------------------------------------------------------------------------------------------------------------------------------------------------------------------------------------------------------------------------------------------------------------------------------------------------------------------------------------------------------------------------------------------------------|
| Figure 1.2. Distribution of respondents by occupation and level of studies, <i>% of total sample</i>                                                                                                                                                                                                                                                                                                                                                                                                        |
| Figure 1.3. Distribution of respondents by income, <i>% of total sample</i>                                                                                                                                                                                                                                                                                                                                                                                                                                 |
| Figure 1.4: "Q2. During the last 12 months, have you interacted with STS for the following types of services?                                                                                                                                                                                                                                                                                                                                                                                               |
| (one answer per row)", % of total sample                                                                                                                                                                                                                                                                                                                                                                                                                                                                    |
| Figure 1.5: Disaggregated by gender. "Q2. During the last 12 months, have you interacted with STS for the following types of services? (one answer per row)", <i>% of total sample</i>                                                                                                                                                                                                                                                                                                                      |
| Figure 1.5.1: Answers that fall under the category of 'Other'. Q2. During the last 12 months have you interacted with STS for the following types of services? Other (one answer per row)" %, <i>% of total sample</i> , N=101119                                                                                                                                                                                                                                                                           |
| Figure 1.6: "Q3. Did you communicate with the State Tax Service as an individual or as a legal person? (multiple answers)", <i>% of total sample</i>                                                                                                                                                                                                                                                                                                                                                        |
| Figure 1.7: Disaggregated by gender. "Q3. Did you communicate with the State Tax Service as an individual or as a legal person? (multiple answers)", <i>% of total sample</i>                                                                                                                                                                                                                                                                                                                               |
| Figure 1.8: <i>"Q4.</i> How have you interacted with the State Tax Service during the last 12 months? (multiple answers)", <i>% of total sample</i>                                                                                                                                                                                                                                                                                                                                                         |
| Figure 1.9: Disaggregated by gender. "Q4. How have you interacted with the State Tax Service during the last 12 months? (multiple answers)", <i>% of total sample</i>                                                                                                                                                                                                                                                                                                                                       |
| Figure 1.10: "Q5. How many times have you interacted with STS as an individual during the last year? Please take into account any type of interaction - visit, phone call, letter (one answer)", <i>% of total sample</i>                                                                                                                                                                                                                                                                                   |
| Figure 1.11: Disaggregated by gender. "Q5. How many times have you interacted with STS as an individual during the last year? Please count any type of interaction - visit, phone call, letter (one answer)", <i>% of total sample</i>                                                                                                                                                                                                                                                                      |
|                                                                                                                                                                                                                                                                                                                                                                                                                                                                                                             |
| Figure 2.1: "Q6. To what extent were you satisfied with your interaction with STS employees when communicating with them? If you have communicated several times or with different employees and the impression from the communication was different - give an average score. Please use a scale from 1 to 5, where 1 - not at all satisfied, 2 - somewhat not satisfied, 3 - neither, nor, 4 - somewhat satisfied, 5 - very satisfied and DK - don't know. (one answer per row)", <b>% of total sample</b> |
| Figure 2.1: "Q6. To what extent were you satisfied with your interaction with STS employees when communicating with them? If you have communicated several times or with different employees and the impression from the communication was different - give an average score. Please use a scale from 1 to 5, where 1 - not at all satisfied, 2 – somewhat not satisfied, 3 – neither, nor, 4 – somewhat satisfied, 5 – very satisfied and DK – don't know. (one answer per row)", <i>% of total sample</i> |
| Figure 2.1: "Q6. To what extent were you satisfied with your interaction with STS employees when communicating with them? If you have communicated several times or with different employees and the impression from the communication was different - give an average score. Please use a scale from 1 to 5, where 1 - not at all satisfied, 2 - somewhat not satisfied, 3 - neither, nor, 4 - somewhat satisfied, 5 - very satisfied and DK - don't know. (one answer per row)", % of total sample        |
| Figure 2.1: "Q6. To what extent were you satisfied with your interaction with STS employees when communicating with them? If you have communicated several times or with different employees and the impression from the communication was different - give an average score. Please use a scale from 1 to 5, where 1 - not at all satisfied, 2 - somewhat not satisfied, 3 - neither, nor, 4 - somewhat satisfied, 5 - very satisfied and DK - don't know. (one answer per row)", % of total sample        |