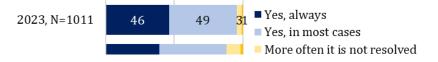

#### List of figures:

| Figure 1.1. Distribution of respondents by gender, age, background, region and Chisinau sector, <i>% of total sample</i>                                                                                                                                                                                                                                                                                                                                                                                    |
|-------------------------------------------------------------------------------------------------------------------------------------------------------------------------------------------------------------------------------------------------------------------------------------------------------------------------------------------------------------------------------------------------------------------------------------------------------------------------------------------------------------|
| Figure 1.2. Distribution of respondents by occupation and level of studies, <i>% of total sample</i>                                                                                                                                                                                                                                                                                                                                                                                                        |
| Figure 1.3. Distribution of respondents by income, <i>% of total sample</i>                                                                                                                                                                                                                                                                                                                                                                                                                                 |
| Figure 1.4: "Q2. During the last 12 months, have you interacted with STS for the following types of services?                                                                                                                                                                                                                                                                                                                                                                                               |
| (one answer per row)", % of total sample                                                                                                                                                                                                                                                                                                                                                                                                                                                                    |
| Figure 1.5: Disaggregated by gender. "Q2. During the last 12 months, have you interacted with STS for the following types of services? (one answer per row)", <i>% of total sample</i>                                                                                                                                                                                                                                                                                                                      |
| Figure 1.5.1: Answers that fall under the category of 'Other'. Q2. During the last 12 months have you interacted with STS for the following types of services? Other (one answer per row)" %, <i>% of total sample</i> , N=101119                                                                                                                                                                                                                                                                           |
| Figure 1.6: "Q3. Did you communicate with the State Tax Service as an individual or as a legal person? (multiple answers)", <i>% of total sample</i>                                                                                                                                                                                                                                                                                                                                                        |
| Figure 1.7: Disaggregated by gender. "Q3. Did you communicate with the State Tax Service as an individual or as a legal person? (multiple answers)", <i>% of total sample</i>                                                                                                                                                                                                                                                                                                                               |
| Figure 1.8: <i>"Q4.</i> How have you interacted with the State Tax Service during the last 12 months? (multiple answers)", <i>% of total sample</i>                                                                                                                                                                                                                                                                                                                                                         |
| Figure 1.9: Disaggregated by gender. "Q4. How have you interacted with the State Tax Service during the last 12 months? (multiple answers)", <i>% of total sample</i>                                                                                                                                                                                                                                                                                                                                       |
| Figure 1.10: "Q5. How many times have you interacted with STS as an individual during the last year? Please take into account any type of interaction - visit, phone call, letter (one answer)", <i>% of total sample</i>                                                                                                                                                                                                                                                                                   |
| Figure 1.11: Disaggregated by gender. "Q5. How many times have you interacted with STS as an individual during the last year? Please count any type of interaction - visit, phone call, letter (one answer)", <i>% of total sample</i>                                                                                                                                                                                                                                                                      |
|                                                                                                                                                                                                                                                                                                                                                                                                                                                                                                             |
| Figure 2.1: "Q6. To what extent were you satisfied with your interaction with STS employees when communicating with them? If you have communicated several times or with different employees and the impression from the communication was different - give an average score. Please use a scale from 1 to 5, where 1 - not at all satisfied, 2 - somewhat not satisfied, 3 - neither, nor, 4 - somewhat satisfied, 5 - very satisfied and DK - don't know. (one answer per row)", <b>% of total sample</b> |
| Figure 2.1: "Q6. To what extent were you satisfied with your interaction with STS employees when communicating with them? If you have communicated several times or with different employees and the impression from the communication was different - give an average score. Please use a scale from 1 to 5, where 1 - not at all satisfied, 2 – somewhat not satisfied, 3 – neither, nor, 4 – somewhat satisfied, 5 – very satisfied and DK – don't know. (one answer per row)", <i>% of total sample</i> |
| Figure 2.1: "Q6. To what extent were you satisfied with your interaction with STS employees when communicating with them? If you have communicated several times or with different employees and the impression from the communication was different - give an average score. Please use a scale from 1 to 5, where 1 - not at all satisfied, 2 - somewhat not satisfied, 3 - neither, nor, 4 - somewhat satisfied, 5 - very satisfied and DK - don't know. (one answer per row)", % of total sample        |
| Figure 2.1: "Q6. To what extent were you satisfied with your interaction with STS employees when communicating with them? If you have communicated several times or with different employees and the impression from the communication was different - give an average score. Please use a scale from 1 to 5, where 1 - not at all satisfied, 2 - somewhat not satisfied, 3 - neither, nor, 4 - somewhat satisfied, 5 - very satisfied and DK - don't know. (one answer per row)", % of total sample        |