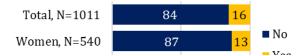

#### List of figures:

| Figure 1.1. Distribution of respondents by gender, age, background, region and Chisinau sector, <i>% of total sample</i>                                                                                                                                                                                                                                                                                                                                                                                    |
|-------------------------------------------------------------------------------------------------------------------------------------------------------------------------------------------------------------------------------------------------------------------------------------------------------------------------------------------------------------------------------------------------------------------------------------------------------------------------------------------------------------|
| Figure 1.2. Distribution of respondents by occupation and level of studies, <i>% of total sample</i>                                                                                                                                                                                                                                                                                                                                                                                                        |
| Figure 1.3. Distribution of respondents by income, <i>% of total sample</i>                                                                                                                                                                                                                                                                                                                                                                                                                                 |
| Figure 1.4: "Q2. During the last 12 months, have you interacted with STS for the following types of services?                                                                                                                                                                                                                                                                                                                                                                                               |
| (one answer per row)", % of total sample                                                                                                                                                                                                                                                                                                                                                                                                                                                                    |
| Figure 1.5: Disaggregated by gender. "Q2. During the last 12 months, have you interacted with STS for the following types of services? (one answer per row)", <i>% of total sample</i>                                                                                                                                                                                                                                                                                                                      |
| Figure 1.5.1: Answers that fall under the category of 'Other'. Q2. During the last 12 months have you interacted with STS for the following types of services? Other (one answer per row)" %, <i>% of total sample</i> , N=101119                                                                                                                                                                                                                                                                           |
| Figure 1.6: "Q3. Did you communicate with the State Tax Service as an individual or as a legal person? (multiple answers)", <i>% of total sample</i>                                                                                                                                                                                                                                                                                                                                                        |
| Figure 1.7: Disaggregated by gender. "Q3. Did you communicate with the State Tax Service as an individual or as a legal person? (multiple answers)", <i>% of total sample</i>                                                                                                                                                                                                                                                                                                                               |
| Figure 1.8: <i>"Q4.</i> How have you interacted with the State Tax Service during the last 12 months? (multiple answers)", <i>% of total sample</i>                                                                                                                                                                                                                                                                                                                                                         |
| Figure 1.9: Disaggregated by gender. "Q4. How have you interacted with the State Tax Service during the last 12 months? (multiple answers)", <i>% of total sample</i>                                                                                                                                                                                                                                                                                                                                       |
| Figure 1.10: "Q5. How many times have you interacted with STS as an individual during the last year? Please take into account any type of interaction - visit, phone call, letter (one answer)", <i>% of total sample</i>                                                                                                                                                                                                                                                                                   |
| Figure 1.11: Disaggregated by gender. "Q5. How many times have you interacted with STS as an individual during the last year? Please count any type of interaction - visit, phone call, letter (one answer)", <i>% of total sample</i>                                                                                                                                                                                                                                                                      |
|                                                                                                                                                                                                                                                                                                                                                                                                                                                                                                             |
| Figure 2.1: "Q6. To what extent were you satisfied with your interaction with STS employees when communicating with them? If you have communicated several times or with different employees and the impression from the communication was different - give an average score. Please use a scale from 1 to 5, where 1 - not at all satisfied, 2 - somewhat not satisfied, 3 - neither, nor, 4 - somewhat satisfied, 5 - very satisfied and DK - don't know. (one answer per row)", <b>% of total sample</b> |
| Figure 2.1: "Q6. To what extent were you satisfied with your interaction with STS employees when communicating with them? If you have communicated several times or with different employees and the impression from the communication was different - give an average score. Please use a scale from 1 to 5, where 1 - not at all satisfied, 2 – somewhat not satisfied, 3 – neither, nor, 4 – somewhat satisfied, 5 – very satisfied and DK – don't know. (one answer per row)", <i>% of total sample</i> |
| Figure 2.1: "Q6. To what extent were you satisfied with your interaction with STS employees when communicating with them? If you have communicated several times or with different employees and the impression from the communication was different - give an average score. Please use a scale from 1 to 5, where 1 - not at all satisfied, 2 - somewhat not satisfied, 3 - neither, nor, 4 - somewhat satisfied, 5 - very satisfied and DK - don't know. (one answer per row)", % of total sample        |
| Figure 2.1: "Q6. To what extent were you satisfied with your interaction with STS employees when communicating with them? If you have communicated several times or with different employees and the impression from the communication was different - give an average score. Please use a scale from 1 to 5, where 1 - not at all satisfied, 2 - somewhat not satisfied, 3 - neither, nor, 4 - somewhat satisfied, 5 - very satisfied and DK - don't know. (one answer per row)", % of total sample        |