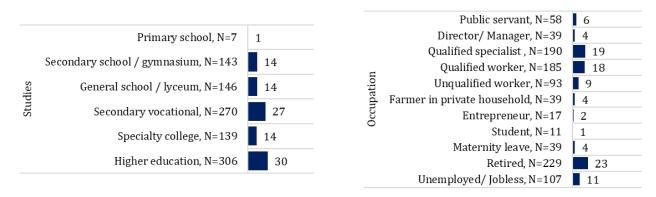

#### List of figures:

| Figure 1.1. Distribution of respondents by gender, age, background, region and Chisinau sector, <i>% of total sample</i>                                                                                                                                                                                                                                                                                                                                                                                    |
|-------------------------------------------------------------------------------------------------------------------------------------------------------------------------------------------------------------------------------------------------------------------------------------------------------------------------------------------------------------------------------------------------------------------------------------------------------------------------------------------------------------|
| Figure 1.2. Distribution of respondents by occupation and level of studies, <i>% of total sample</i>                                                                                                                                                                                                                                                                                                                                                                                                        |
| Figure 1.3. Distribution of respondents by income, <i>% of total sample</i>                                                                                                                                                                                                                                                                                                                                                                                                                                 |
| Figure 1.4: "Q2. During the last 12 months, have you interacted with STS for the following types of services?                                                                                                                                                                                                                                                                                                                                                                                               |
| (one answer per row)", % of total sample                                                                                                                                                                                                                                                                                                                                                                                                                                                                    |
| Figure 1.5: Disaggregated by gender. "Q2. During the last 12 months, have you interacted with STS for the following types of services? (one answer per row)", <i>% of total sample</i>                                                                                                                                                                                                                                                                                                                      |
| Figure 1.5.1: Answers that fall under the category of 'Other'. Q2. During the last 12 months have you interacted with STS for the following types of services? Other (one answer per row)" %, <i>% of total sample</i> , N=101119                                                                                                                                                                                                                                                                           |
| Figure 1.6: "Q3. Did you communicate with the State Tax Service as an individual or as a legal person? (multiple answers)", <i>% of total sample</i>                                                                                                                                                                                                                                                                                                                                                        |
| Figure 1.7: Disaggregated by gender. "Q3. Did you communicate with the State Tax Service as an individual or as a legal person? (multiple answers)", <i>% of total sample</i>                                                                                                                                                                                                                                                                                                                               |
| Figure 1.8: <i>"Q4.</i> How have you interacted with the State Tax Service during the last 12 months? (multiple answers)", <i>% of total sample</i>                                                                                                                                                                                                                                                                                                                                                         |
| Figure 1.9: Disaggregated by gender. "Q4. How have you interacted with the State Tax Service during the last 12 months? (multiple answers)", <i>% of total sample</i>                                                                                                                                                                                                                                                                                                                                       |
| Figure 1.10: "Q5. How many times have you interacted with STS as an individual during the last year? Please take into account any type of interaction - visit, phone call, letter (one answer)", <i>% of total sample</i>                                                                                                                                                                                                                                                                                   |
| Figure 1.11: Disaggregated by gender. "Q5. How many times have you interacted with STS as an individual during the last year? Please count any type of interaction - visit, phone call, letter (one answer)", <i>% of total sample</i>                                                                                                                                                                                                                                                                      |
|                                                                                                                                                                                                                                                                                                                                                                                                                                                                                                             |
| Figure 2.1: "Q6. To what extent were you satisfied with your interaction with STS employees when communicating with them? If you have communicated several times or with different employees and the impression from the communication was different - give an average score. Please use a scale from 1 to 5, where 1 - not at all satisfied, 2 - somewhat not satisfied, 3 - neither, nor, 4 - somewhat satisfied, 5 - very satisfied and DK - don't know. (one answer per row)", <b>% of total sample</b> |
| Figure 2.1: "Q6. To what extent were you satisfied with your interaction with STS employees when communicating with them? If you have communicated several times or with different employees and the impression from the communication was different - give an average score. Please use a scale from 1 to 5, where 1 - not at all satisfied, 2 – somewhat not satisfied, 3 – neither, nor, 4 – somewhat satisfied, 5 – very satisfied and DK – don't know. (one answer per row)", <i>% of total sample</i> |
| Figure 2.1: "Q6. To what extent were you satisfied with your interaction with STS employees when communicating with them? If you have communicated several times or with different employees and the impression from the communication was different - give an average score. Please use a scale from 1 to 5, where 1 - not at all satisfied, 2 - somewhat not satisfied, 3 - neither, nor, 4 - somewhat satisfied, 5 - very satisfied and DK - don't know. (one answer per row)", % of total sample        |
| Figure 2.1: "Q6. To what extent were you satisfied with your interaction with STS employees when communicating with them? If you have communicated several times or with different employees and the impression from the communication was different - give an average score. Please use a scale from 1 to 5, where 1 - not at all satisfied, 2 - somewhat not satisfied, 3 - neither, nor, 4 - somewhat satisfied, 5 - very satisfied and DK - don't know. (one answer per row)", % of total sample        |