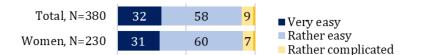

#### List of figures:

| Figure 1.1. Distribution of respondents by gender, age, background, region and Chisinau sector, <i>% of total sample</i>                                                                                                                                                                                                                                                                                                                                                                                    |
|-------------------------------------------------------------------------------------------------------------------------------------------------------------------------------------------------------------------------------------------------------------------------------------------------------------------------------------------------------------------------------------------------------------------------------------------------------------------------------------------------------------|
| Figure 1.2. Distribution of respondents by occupation and level of studies, <i>% of total sample</i>                                                                                                                                                                                                                                                                                                                                                                                                        |
| Figure 1.3. Distribution of respondents by income, <i>% of total sample</i>                                                                                                                                                                                                                                                                                                                                                                                                                                 |
| Figure 1.4: "Q2. During the last 12 months, have you interacted with STS for the following types of services?                                                                                                                                                                                                                                                                                                                                                                                               |
| (one answer per row)", % of total sample                                                                                                                                                                                                                                                                                                                                                                                                                                                                    |
| Figure 1.5: Disaggregated by gender. "Q2. During the last 12 months, have you interacted with STS for the following types of services? (one answer per row)", <i>% of total sample</i>                                                                                                                                                                                                                                                                                                                      |
| Figure 1.5.1: Answers that fall under the category of 'Other'. Q2. During the last 12 months have you interacted with STS for the following types of services? Other (one answer per row)" %, <i>% of total sample</i> , N=101119                                                                                                                                                                                                                                                                           |
| Figure 1.6: "Q3. Did you communicate with the State Tax Service as an individual or as a legal person? (multiple answers)", <i>% of total sample</i>                                                                                                                                                                                                                                                                                                                                                        |
| Figure 1.7: Disaggregated by gender. "Q3. Did you communicate with the State Tax Service as an individual or as a legal person? (multiple answers)", <i>% of total sample</i>                                                                                                                                                                                                                                                                                                                               |
| Figure 1.8: <i>"Q4.</i> How have you interacted with the State Tax Service during the last 12 months? (multiple answers)", <i>% of total sample</i>                                                                                                                                                                                                                                                                                                                                                         |
| Figure 1.9: Disaggregated by gender. "Q4. How have you interacted with the State Tax Service during the last 12 months? (multiple answers)", <i>% of total sample</i>                                                                                                                                                                                                                                                                                                                                       |
| Figure 1.10: "Q5. How many times have you interacted with STS as an individual during the last year? Please take into account any type of interaction - visit, phone call, letter (one answer)", <i>% of total sample</i>                                                                                                                                                                                                                                                                                   |
| Figure 1.11: Disaggregated by gender. "Q5. How many times have you interacted with STS as an individual during the last year? Please count any type of interaction - visit, phone call, letter (one answer)", <i>% of total sample</i>                                                                                                                                                                                                                                                                      |
|                                                                                                                                                                                                                                                                                                                                                                                                                                                                                                             |
| Figure 2.1: "Q6. To what extent were you satisfied with your interaction with STS employees when communicating with them? If you have communicated several times or with different employees and the impression from the communication was different - give an average score. Please use a scale from 1 to 5, where 1 - not at all satisfied, 2 - somewhat not satisfied, 3 - neither, nor, 4 - somewhat satisfied, 5 - very satisfied and DK - don't know. (one answer per row)", <b>% of total sample</b> |
| Figure 2.1: "Q6. To what extent were you satisfied with your interaction with STS employees when communicating with them? If you have communicated several times or with different employees and the impression from the communication was different - give an average score. Please use a scale from 1 to 5, where 1 - not at all satisfied, 2 – somewhat not satisfied, 3 – neither, nor, 4 – somewhat satisfied, 5 – very satisfied and DK – don't know. (one answer per row)", <i>% of total sample</i> |
| Figure 2.1: "Q6. To what extent were you satisfied with your interaction with STS employees when communicating with them? If you have communicated several times or with different employees and the impression from the communication was different - give an average score. Please use a scale from 1 to 5, where 1 - not at all satisfied, 2 - somewhat not satisfied, 3 - neither, nor, 4 - somewhat satisfied, 5 - very satisfied and DK - don't know. (one answer per row)", % of total sample        |
| Figure 2.1: "Q6. To what extent were you satisfied with your interaction with STS employees when communicating with them? If you have communicated several times or with different employees and the impression from the communication was different - give an average score. Please use a scale from 1 to 5, where 1 - not at all satisfied, 2 - somewhat not satisfied, 3 - neither, nor, 4 - somewhat satisfied, 5 - very satisfied and DK - don't know. (one answer per row)", % of total sample        |