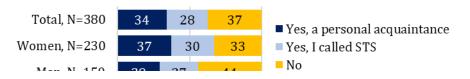

#### List of figures:

| Figure 1.1. Distribution of respondents by gender, age, background, region and Chisinau sector, <i>% of total sample</i>                                                                                                                                                                                                                                                                                                                                                                                    |
|-------------------------------------------------------------------------------------------------------------------------------------------------------------------------------------------------------------------------------------------------------------------------------------------------------------------------------------------------------------------------------------------------------------------------------------------------------------------------------------------------------------|
| Figure 1.2. Distribution of respondents by occupation and level of studies, <i>% of total sample</i>                                                                                                                                                                                                                                                                                                                                                                                                        |
| Figure 1.3. Distribution of respondents by income, <i>% of total sample</i>                                                                                                                                                                                                                                                                                                                                                                                                                                 |
| Figure 1.4: "Q2. During the last 12 months, have you interacted with STS for the following types of services?                                                                                                                                                                                                                                                                                                                                                                                               |
| (one answer per row)", % of total sample                                                                                                                                                                                                                                                                                                                                                                                                                                                                    |
| Figure 1.5: Disaggregated by gender. "Q2. During the last 12 months, have you interacted with STS for the following types of services? (one answer per row)", <i>% of total sample</i>                                                                                                                                                                                                                                                                                                                      |
| Figure 1.5.1: Answers that fall under the category of 'Other'. Q2. During the last 12 months have you interacted with STS for the following types of services? Other (one answer per row)" %, <i>% of total sample</i> , N=101119                                                                                                                                                                                                                                                                           |
| Figure 1.6: "Q3. Did you communicate with the State Tax Service as an individual or as a legal person? (multiple answers)", <i>% of total sample</i>                                                                                                                                                                                                                                                                                                                                                        |
| Figure 1.7: Disaggregated by gender. "Q3. Did you communicate with the State Tax Service as an individual or as a legal person? (multiple answers)", <i>% of total sample</i>                                                                                                                                                                                                                                                                                                                               |
| Figure 1.8: <i>"Q4.</i> How have you interacted with the State Tax Service during the last 12 months? (multiple answers)", <i>% of total sample</i>                                                                                                                                                                                                                                                                                                                                                         |
| Figure 1.9: Disaggregated by gender. "Q4. How have you interacted with the State Tax Service during the last 12 months? (multiple answers)", <i>% of total sample</i>                                                                                                                                                                                                                                                                                                                                       |
| Figure 1.10: "Q5. How many times have you interacted with STS as an individual during the last year? Please take into account any type of interaction - visit, phone call, letter (one answer)", <i>% of total sample</i>                                                                                                                                                                                                                                                                                   |
| Figure 1.11: Disaggregated by gender. "Q5. How many times have you interacted with STS as an individual during the last year? Please count any type of interaction - visit, phone call, letter (one answer)", <i>% of total sample</i>                                                                                                                                                                                                                                                                      |
|                                                                                                                                                                                                                                                                                                                                                                                                                                                                                                             |
| Figure 2.1: "Q6. To what extent were you satisfied with your interaction with STS employees when communicating with them? If you have communicated several times or with different employees and the impression from the communication was different - give an average score. Please use a scale from 1 to 5, where 1 - not at all satisfied, 2 - somewhat not satisfied, 3 - neither, nor, 4 - somewhat satisfied, 5 - very satisfied and DK - don't know. (one answer per row)", <b>% of total sample</b> |
| Figure 2.1: "Q6. To what extent were you satisfied with your interaction with STS employees when communicating with them? If you have communicated several times or with different employees and the impression from the communication was different - give an average score. Please use a scale from 1 to 5, where 1 - not at all satisfied, 2 – somewhat not satisfied, 3 – neither, nor, 4 – somewhat satisfied, 5 – very satisfied and DK – don't know. (one answer per row)", <i>% of total sample</i> |
| Figure 2.1: "Q6. To what extent were you satisfied with your interaction with STS employees when communicating with them? If you have communicated several times or with different employees and the impression from the communication was different - give an average score. Please use a scale from 1 to 5, where 1 - not at all satisfied, 2 - somewhat not satisfied, 3 - neither, nor, 4 - somewhat satisfied, 5 - very satisfied and DK - don't know. (one answer per row)", % of total sample        |
| Figure 2.1: "Q6. To what extent were you satisfied with your interaction with STS employees when communicating with them? If you have communicated several times or with different employees and the impression from the communication was different - give an average score. Please use a scale from 1 to 5, where 1 - not at all satisfied, 2 - somewhat not satisfied, 3 - neither, nor, 4 - somewhat satisfied, 5 - very satisfied and DK - don't know. (one answer per row)", % of total sample        |