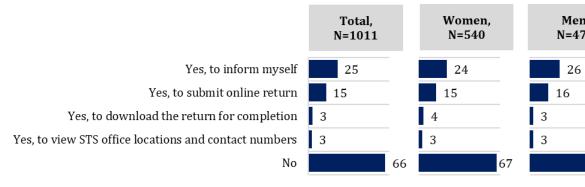

#### List of figures:

| Figure 1.1. Distribution of respondents by gender, age, background, region and Chisinau sector, <i>% of total sample</i>                                                                                                                                                                                                                                                                                                                                                                                    |
|-------------------------------------------------------------------------------------------------------------------------------------------------------------------------------------------------------------------------------------------------------------------------------------------------------------------------------------------------------------------------------------------------------------------------------------------------------------------------------------------------------------|
| Figure 1.2. Distribution of respondents by occupation and level of studies, <i>% of total sample</i>                                                                                                                                                                                                                                                                                                                                                                                                        |
| Figure 1.3. Distribution of respondents by income, <i>% of total sample</i>                                                                                                                                                                                                                                                                                                                                                                                                                                 |
| Figure 1.4: "Q2. During the last 12 months, have you interacted with STS for the following types of services?                                                                                                                                                                                                                                                                                                                                                                                               |
| (one answer per row)", % of total sample                                                                                                                                                                                                                                                                                                                                                                                                                                                                    |
| Figure 1.5: Disaggregated by gender. "Q2. During the last 12 months, have you interacted with STS for the following types of services? (one answer per row)", <i>% of total sample</i>                                                                                                                                                                                                                                                                                                                      |
| Figure 1.5.1: Answers that fall under the category of 'Other'. Q2. During the last 12 months have you interacted with STS for the following types of services? Other (one answer per row)" %, <i>% of total sample</i> , N=101119                                                                                                                                                                                                                                                                           |
| Figure 1.6: "Q3. Did you communicate with the State Tax Service as an individual or as a legal person? (multiple answers)", <i>% of total sample</i>                                                                                                                                                                                                                                                                                                                                                        |
| Figure 1.7: Disaggregated by gender. "Q3. Did you communicate with the State Tax Service as an individual or as a legal person? (multiple answers)", <i>% of total sample</i>                                                                                                                                                                                                                                                                                                                               |
| Figure 1.8: <i>"Q4.</i> How have you interacted with the State Tax Service during the last 12 months? (multiple answers)", <i>% of total sample</i>                                                                                                                                                                                                                                                                                                                                                         |
| Figure 1.9: Disaggregated by gender. "Q4. How have you interacted with the State Tax Service during the last 12 months? (multiple answers)", <i>% of total sample</i>                                                                                                                                                                                                                                                                                                                                       |
| Figure 1.10: "Q5. How many times have you interacted with STS as an individual during the last year? Please take into account any type of interaction - visit, phone call, letter (one answer)", <i>% of total sample</i>                                                                                                                                                                                                                                                                                   |
| Figure 1.11: Disaggregated by gender. "Q5. How many times have you interacted with STS as an individual during the last year? Please count any type of interaction - visit, phone call, letter (one answer)", <i>% of total sample</i>                                                                                                                                                                                                                                                                      |
|                                                                                                                                                                                                                                                                                                                                                                                                                                                                                                             |
| Figure 2.1: "Q6. To what extent were you satisfied with your interaction with STS employees when communicating with them? If you have communicated several times or with different employees and the impression from the communication was different - give an average score. Please use a scale from 1 to 5, where 1 - not at all satisfied, 2 - somewhat not satisfied, 3 - neither, nor, 4 - somewhat satisfied, 5 - very satisfied and DK - don't know. (one answer per row)", <b>% of total sample</b> |
| Figure 2.1: "Q6. To what extent were you satisfied with your interaction with STS employees when communicating with them? If you have communicated several times or with different employees and the impression from the communication was different - give an average score. Please use a scale from 1 to 5, where 1 - not at all satisfied, 2 – somewhat not satisfied, 3 – neither, nor, 4 – somewhat satisfied, 5 – very satisfied and DK – don't know. (one answer per row)", <i>% of total sample</i> |
| Figure 2.1: "Q6. To what extent were you satisfied with your interaction with STS employees when communicating with them? If you have communicated several times or with different employees and the impression from the communication was different - give an average score. Please use a scale from 1 to 5, where 1 - not at all satisfied, 2 - somewhat not satisfied, 3 - neither, nor, 4 - somewhat satisfied, 5 - very satisfied and DK - don't know. (one answer per row)", % of total sample        |
| Figure 2.1: "Q6. To what extent were you satisfied with your interaction with STS employees when communicating with them? If you have communicated several times or with different employees and the impression from the communication was different - give an average score. Please use a scale from 1 to 5, where 1 - not at all satisfied, 2 - somewhat not satisfied, 3 - neither, nor, 4 - somewhat satisfied, 5 - very satisfied and DK - don't know. (one answer per row)", % of total sample        |