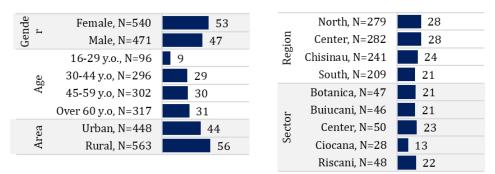

#### List of figures:

| Figure 1.1. Distribution of respondents by gender, age, background, region and Chisinau sector, <i>% of total sample</i>                                                                                                                                                                                                                                                                                                                                                                                    |
|-------------------------------------------------------------------------------------------------------------------------------------------------------------------------------------------------------------------------------------------------------------------------------------------------------------------------------------------------------------------------------------------------------------------------------------------------------------------------------------------------------------|
| Figure 1.2. Distribution of respondents by occupation and level of studies, <i>% of total sample</i>                                                                                                                                                                                                                                                                                                                                                                                                        |
| Figure 1.3. Distribution of respondents by income, <i>% of total sample</i>                                                                                                                                                                                                                                                                                                                                                                                                                                 |
| Figure 1.4: "Q2. During the last 12 months, have you interacted with STS for the following types of services?                                                                                                                                                                                                                                                                                                                                                                                               |
| (one answer per row)", % of total sample                                                                                                                                                                                                                                                                                                                                                                                                                                                                    |
| Figure 1.5: Disaggregated by gender. "Q2. During the last 12 months, have you interacted with STS for the following types of services? (one answer per row)", <i>% of total sample</i>                                                                                                                                                                                                                                                                                                                      |
| Figure 1.5.1: Answers that fall under the category of 'Other'. Q2. During the last 12 months have you interacted with STS for the following types of services? Other (one answer per row)" %, <i>% of total sample</i> , N=101119                                                                                                                                                                                                                                                                           |
| Figure 1.6: "Q3. Did you communicate with the State Tax Service as an individual or as a legal person? (multiple answers)", <i>% of total sample</i>                                                                                                                                                                                                                                                                                                                                                        |
| Figure 1.7: Disaggregated by gender. "Q3. Did you communicate with the State Tax Service as an individual or as a legal person? (multiple answers)", <i>% of total sample</i>                                                                                                                                                                                                                                                                                                                               |
| Figure 1.8: <i>"Q4.</i> How have you interacted with the State Tax Service during the last 12 months? (multiple answers)", <i>% of total sample</i>                                                                                                                                                                                                                                                                                                                                                         |
| Figure 1.9: Disaggregated by gender. "Q4. How have you interacted with the State Tax Service during the last 12 months? (multiple answers)", <i>% of total sample</i>                                                                                                                                                                                                                                                                                                                                       |
| Figure 1.10: "Q5. How many times have you interacted with STS as an individual during the last year? Please take into account any type of interaction - visit, phone call, letter (one answer)", <i>% of total sample</i>                                                                                                                                                                                                                                                                                   |
| Figure 1.11: Disaggregated by gender. "Q5. How many times have you interacted with STS as an individual during the last year? Please count any type of interaction - visit, phone call, letter (one answer)", <i>% of total sample</i>                                                                                                                                                                                                                                                                      |
|                                                                                                                                                                                                                                                                                                                                                                                                                                                                                                             |
| Figure 2.1: "Q6. To what extent were you satisfied with your interaction with STS employees when communicating with them? If you have communicated several times or with different employees and the impression from the communication was different - give an average score. Please use a scale from 1 to 5, where 1 - not at all satisfied, 2 - somewhat not satisfied, 3 - neither, nor, 4 - somewhat satisfied, 5 - very satisfied and DK - don't know. (one answer per row)", <b>% of total sample</b> |
| Figure 2.1: "Q6. To what extent were you satisfied with your interaction with STS employees when communicating with them? If you have communicated several times or with different employees and the impression from the communication was different - give an average score. Please use a scale from 1 to 5, where 1 - not at all satisfied, 2 – somewhat not satisfied, 3 – neither, nor, 4 – somewhat satisfied, 5 – very satisfied and DK – don't know. (one answer per row)", <i>% of total sample</i> |
| Figure 2.1: "Q6. To what extent were you satisfied with your interaction with STS employees when communicating with them? If you have communicated several times or with different employees and the impression from the communication was different - give an average score. Please use a scale from 1 to 5, where 1 - not at all satisfied, 2 - somewhat not satisfied, 3 - neither, nor, 4 - somewhat satisfied, 5 - very satisfied and DK - don't know. (one answer per row)", % of total sample        |
| Figure 2.1: "Q6. To what extent were you satisfied with your interaction with STS employees when communicating with them? If you have communicated several times or with different employees and the impression from the communication was different - give an average score. Please use a scale from 1 to 5, where 1 - not at all satisfied, 2 - somewhat not satisfied, 3 - neither, nor, 4 - somewhat satisfied, 5 - very satisfied and DK - don't know. (one answer per row)", % of total sample        |