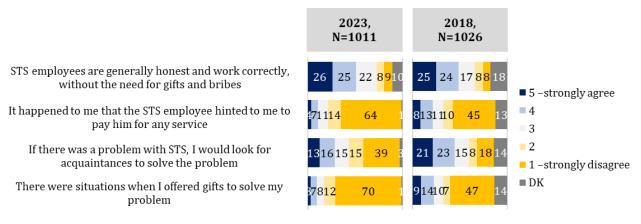

#### List of figures:

| Figure 1.1. Distribution of respondents by gender, age, background, region and Chisinau sector, <i>% of total sample</i>                                                                                                                                                                                                                                                                                                                                                                                    |
|-------------------------------------------------------------------------------------------------------------------------------------------------------------------------------------------------------------------------------------------------------------------------------------------------------------------------------------------------------------------------------------------------------------------------------------------------------------------------------------------------------------|
| Figure 1.2. Distribution of respondents by occupation and level of studies, <i>% of total sample</i>                                                                                                                                                                                                                                                                                                                                                                                                        |
| Figure 1.3. Distribution of respondents by income, <i>% of total sample</i>                                                                                                                                                                                                                                                                                                                                                                                                                                 |
| Figure 1.4: "Q2. During the last 12 months, have you interacted with STS for the following types of services?                                                                                                                                                                                                                                                                                                                                                                                               |
| (one answer per row)", % of total sample                                                                                                                                                                                                                                                                                                                                                                                                                                                                    |
| Figure 1.5: Disaggregated by gender. "Q2. During the last 12 months, have you interacted with STS for the following types of services? (one answer per row)", <i>% of total sample</i>                                                                                                                                                                                                                                                                                                                      |
| Figure 1.5.1: Answers that fall under the category of 'Other'. Q2. During the last 12 months have you interacted with STS for the following types of services? Other (one answer per row)" %, <i>% of total sample</i> , N=101119                                                                                                                                                                                                                                                                           |
| Figure 1.6: "Q3. Did you communicate with the State Tax Service as an individual or as a legal person? (multiple answers)", <i>% of total sample</i>                                                                                                                                                                                                                                                                                                                                                        |
| Figure 1.7: Disaggregated by gender. "Q3. Did you communicate with the State Tax Service as an individual or as a legal person? (multiple answers)", <i>% of total sample</i>                                                                                                                                                                                                                                                                                                                               |
| Figure 1.8: <i>"Q4.</i> How have you interacted with the State Tax Service during the last 12 months? (multiple answers)", <i>% of total sample</i>                                                                                                                                                                                                                                                                                                                                                         |
| Figure 1.9: Disaggregated by gender. "Q4. How have you interacted with the State Tax Service during the last 12 months? (multiple answers)", <i>% of total sample</i>                                                                                                                                                                                                                                                                                                                                       |
| Figure 1.10: "Q5. How many times have you interacted with STS as an individual during the last year? Please take into account any type of interaction - visit, phone call, letter (one answer)", <i>% of total sample</i>                                                                                                                                                                                                                                                                                   |
| Figure 1.11: Disaggregated by gender. "Q5. How many times have you interacted with STS as an individual during the last year? Please count any type of interaction - visit, phone call, letter (one answer)", <i>% of total sample</i>                                                                                                                                                                                                                                                                      |
|                                                                                                                                                                                                                                                                                                                                                                                                                                                                                                             |
| Figure 2.1: "Q6. To what extent were you satisfied with your interaction with STS employees when communicating with them? If you have communicated several times or with different employees and the impression from the communication was different - give an average score. Please use a scale from 1 to 5, where 1 - not at all satisfied, 2 - somewhat not satisfied, 3 - neither, nor, 4 - somewhat satisfied, 5 - very satisfied and DK - don't know. (one answer per row)", <b>% of total sample</b> |
| Figure 2.1: "Q6. To what extent were you satisfied with your interaction with STS employees when communicating with them? If you have communicated several times or with different employees and the impression from the communication was different - give an average score. Please use a scale from 1 to 5, where 1 - not at all satisfied, 2 – somewhat not satisfied, 3 – neither, nor, 4 – somewhat satisfied, 5 – very satisfied and DK – don't know. (one answer per row)", <i>% of total sample</i> |
| Figure 2.1: "Q6. To what extent were you satisfied with your interaction with STS employees when communicating with them? If you have communicated several times or with different employees and the impression from the communication was different - give an average score. Please use a scale from 1 to 5, where 1 - not at all satisfied, 2 - somewhat not satisfied, 3 - neither, nor, 4 - somewhat satisfied, 5 - very satisfied and DK - don't know. (one answer per row)", % of total sample        |
| Figure 2.1: "Q6. To what extent were you satisfied with your interaction with STS employees when communicating with them? If you have communicated several times or with different employees and the impression from the communication was different - give an average score. Please use a scale from 1 to 5, where 1 - not at all satisfied, 2 - somewhat not satisfied, 3 - neither, nor, 4 - somewhat satisfied, 5 - very satisfied and DK - don't know. (one answer per row)", % of total sample        |