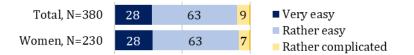

#### List of figures:

| Figure 1.1. Distribution of respondents by gender, age, background, region and Chisinau sector, <i>% of total sample</i>                                                                                                                                                                                                                                                                                                                                                                                    |
|-------------------------------------------------------------------------------------------------------------------------------------------------------------------------------------------------------------------------------------------------------------------------------------------------------------------------------------------------------------------------------------------------------------------------------------------------------------------------------------------------------------|
| Figure 1.2. Distribution of respondents by occupation and level of studies, <i>% of total sample</i>                                                                                                                                                                                                                                                                                                                                                                                                        |
| Figure 1.3. Distribution of respondents by income, <i>% of total sample</i>                                                                                                                                                                                                                                                                                                                                                                                                                                 |
| Figure 1.4: "Q2. During the last 12 months, have you interacted with STS for the following types of services?                                                                                                                                                                                                                                                                                                                                                                                               |
| (one answer per row)", % of total sample                                                                                                                                                                                                                                                                                                                                                                                                                                                                    |
| Figure 1.5: Disaggregated by gender. "Q2. During the last 12 months, have you interacted with STS for the following types of services? (one answer per row)", <i>% of total sample</i>                                                                                                                                                                                                                                                                                                                      |
| Figure 1.5.1: Answers that fall under the category of 'Other'. Q2. During the last 12 months have you interacted with STS for the following types of services? Other (one answer per row)" %, <i>% of total sample</i> , N=101119                                                                                                                                                                                                                                                                           |
| Figure 1.6: "Q3. Did you communicate with the State Tax Service as an individual or as a legal person? (multiple answers)", <i>% of total sample</i>                                                                                                                                                                                                                                                                                                                                                        |
| Figure 1.7: Disaggregated by gender. "Q3. Did you communicate with the State Tax Service as an individual or as a legal person? (multiple answers)", <i>% of total sample</i>                                                                                                                                                                                                                                                                                                                               |
| Figure 1.8: <i>"Q4.</i> How have you interacted with the State Tax Service during the last 12 months? (multiple answers)", <i>% of total sample</i>                                                                                                                                                                                                                                                                                                                                                         |
| Figure 1.9: Disaggregated by gender. "Q4. How have you interacted with the State Tax Service during the last 12 months? (multiple answers)", <i>% of total sample</i>                                                                                                                                                                                                                                                                                                                                       |
| Figure 1.10: "Q5. How many times have you interacted with STS as an individual during the last year? Please take into account any type of interaction - visit, phone call, letter (one answer)", <i>% of total sample</i>                                                                                                                                                                                                                                                                                   |
| Figure 1.11: Disaggregated by gender. "Q5. How many times have you interacted with STS as an individual during the last year? Please count any type of interaction - visit, phone call, letter (one answer)", <i>% of total sample</i>                                                                                                                                                                                                                                                                      |
|                                                                                                                                                                                                                                                                                                                                                                                                                                                                                                             |
| Figure 2.1: "Q6. To what extent were you satisfied with your interaction with STS employees when communicating with them? If you have communicated several times or with different employees and the impression from the communication was different - give an average score. Please use a scale from 1 to 5, where 1 - not at all satisfied, 2 - somewhat not satisfied, 3 - neither, nor, 4 - somewhat satisfied, 5 - very satisfied and DK - don't know. (one answer per row)", <b>% of total sample</b> |
| Figure 2.1: "Q6. To what extent were you satisfied with your interaction with STS employees when communicating with them? If you have communicated several times or with different employees and the impression from the communication was different - give an average score. Please use a scale from 1 to 5, where 1 - not at all satisfied, 2 – somewhat not satisfied, 3 – neither, nor, 4 – somewhat satisfied, 5 – very satisfied and DK – don't know. (one answer per row)", <i>% of total sample</i> |
| Figure 2.1: "Q6. To what extent were you satisfied with your interaction with STS employees when communicating with them? If you have communicated several times or with different employees and the impression from the communication was different - give an average score. Please use a scale from 1 to 5, where 1 - not at all satisfied, 2 - somewhat not satisfied, 3 - neither, nor, 4 - somewhat satisfied, 5 - very satisfied and DK - don't know. (one answer per row)", % of total sample        |
| Figure 2.1: "Q6. To what extent were you satisfied with your interaction with STS employees when communicating with them? If you have communicated several times or with different employees and the impression from the communication was different - give an average score. Please use a scale from 1 to 5, where 1 - not at all satisfied, 2 - somewhat not satisfied, 3 - neither, nor, 4 - somewhat satisfied, 5 - very satisfied and DK - don't know. (one answer per row)", % of total sample        |