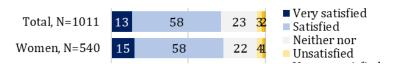

#### List of figures:

| Figure 1.1. Distribution of respondents by gender, age, background, region and Chisinau sector, <i>% of total sample</i>                                                                                                                                                                                                                                                                                                                                                                                    |
|-------------------------------------------------------------------------------------------------------------------------------------------------------------------------------------------------------------------------------------------------------------------------------------------------------------------------------------------------------------------------------------------------------------------------------------------------------------------------------------------------------------|
| Figure 1.2. Distribution of respondents by occupation and level of studies, <i>% of total sample</i>                                                                                                                                                                                                                                                                                                                                                                                                        |
| Figure 1.3. Distribution of respondents by income, <i>% of total sample</i>                                                                                                                                                                                                                                                                                                                                                                                                                                 |
| Figure 1.4: "Q2. During the last 12 months, have you interacted with STS for the following types of services?                                                                                                                                                                                                                                                                                                                                                                                               |
| (one answer per row)", % of total sample                                                                                                                                                                                                                                                                                                                                                                                                                                                                    |
| Figure 1.5: Disaggregated by gender. "Q2. During the last 12 months, have you interacted with STS for the following types of services? (one answer per row)", <i>% of total sample</i>                                                                                                                                                                                                                                                                                                                      |
| Figure 1.5.1: Answers that fall under the category of 'Other'. Q2. During the last 12 months have you interacted with STS for the following types of services? Other (one answer per row)" %, <i>% of total sample</i> , N=101119                                                                                                                                                                                                                                                                           |
| Figure 1.6: "Q3. Did you communicate with the State Tax Service as an individual or as a legal person? (multiple answers)", <i>% of total sample</i>                                                                                                                                                                                                                                                                                                                                                        |
| Figure 1.7: Disaggregated by gender. "Q3. Did you communicate with the State Tax Service as an individual or as a legal person? (multiple answers)", <i>% of total sample</i>                                                                                                                                                                                                                                                                                                                               |
| Figure 1.8: <i>"Q4.</i> How have you interacted with the State Tax Service during the last 12 months? (multiple answers)", <i>% of total sample</i>                                                                                                                                                                                                                                                                                                                                                         |
| Figure 1.9: Disaggregated by gender. "Q4. How have you interacted with the State Tax Service during the last 12 months? (multiple answers)", <i>% of total sample</i>                                                                                                                                                                                                                                                                                                                                       |
| Figure 1.10: "Q5. How many times have you interacted with STS as an individual during the last year? Please take into account any type of interaction - visit, phone call, letter (one answer)", <i>% of total sample</i>                                                                                                                                                                                                                                                                                   |
| Figure 1.11: Disaggregated by gender. "Q5. How many times have you interacted with STS as an individual during the last year? Please count any type of interaction - visit, phone call, letter (one answer)", <i>% of total sample</i>                                                                                                                                                                                                                                                                      |
|                                                                                                                                                                                                                                                                                                                                                                                                                                                                                                             |
| Figure 2.1: "Q6. To what extent were you satisfied with your interaction with STS employees when communicating with them? If you have communicated several times or with different employees and the impression from the communication was different - give an average score. Please use a scale from 1 to 5, where 1 - not at all satisfied, 2 - somewhat not satisfied, 3 - neither, nor, 4 - somewhat satisfied, 5 - very satisfied and DK - don't know. (one answer per row)", <b>% of total sample</b> |
| Figure 2.1: "Q6. To what extent were you satisfied with your interaction with STS employees when communicating with them? If you have communicated several times or with different employees and the impression from the communication was different - give an average score. Please use a scale from 1 to 5, where 1 - not at all satisfied, 2 – somewhat not satisfied, 3 – neither, nor, 4 – somewhat satisfied, 5 – very satisfied and DK – don't know. (one answer per row)", <i>% of total sample</i> |
| Figure 2.1: "Q6. To what extent were you satisfied with your interaction with STS employees when communicating with them? If you have communicated several times or with different employees and the impression from the communication was different - give an average score. Please use a scale from 1 to 5, where 1 - not at all satisfied, 2 - somewhat not satisfied, 3 - neither, nor, 4 - somewhat satisfied, 5 - very satisfied and DK - don't know. (one answer per row)", % of total sample        |
| Figure 2.1: "Q6. To what extent were you satisfied with your interaction with STS employees when communicating with them? If you have communicated several times or with different employees and the impression from the communication was different - give an average score. Please use a scale from 1 to 5, where 1 - not at all satisfied, 2 - somewhat not satisfied, 3 - neither, nor, 4 - somewhat satisfied, 5 - very satisfied and DK - don't know. (one answer per row)", % of total sample        |