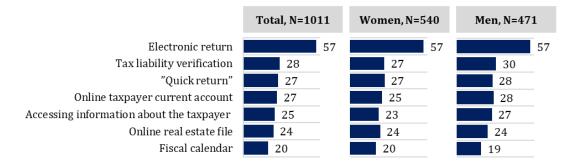

#### List of figures:

| Figure 1.1. Distribution of respondents by gender, age, background, region and Chisinau sector, <i>% of total sample</i>                                                                                                                                                                                                                                                                                                                                                                                    |
|-------------------------------------------------------------------------------------------------------------------------------------------------------------------------------------------------------------------------------------------------------------------------------------------------------------------------------------------------------------------------------------------------------------------------------------------------------------------------------------------------------------|
| Figure 1.2. Distribution of respondents by occupation and level of studies, <i>% of total sample</i>                                                                                                                                                                                                                                                                                                                                                                                                        |
| Figure 1.3. Distribution of respondents by income, <i>% of total sample</i>                                                                                                                                                                                                                                                                                                                                                                                                                                 |
| Figure 1.4: "Q2. During the last 12 months, have you interacted with STS for the following types of services?                                                                                                                                                                                                                                                                                                                                                                                               |
| (one answer per row)", % of total sample                                                                                                                                                                                                                                                                                                                                                                                                                                                                    |
| Figure 1.5: Disaggregated by gender. "Q2. During the last 12 months, have you interacted with STS for the following types of services? (one answer per row)", <i>% of total sample</i>                                                                                                                                                                                                                                                                                                                      |
| Figure 1.5.1: Answers that fall under the category of 'Other'. Q2. During the last 12 months have you interacted with STS for the following types of services? Other (one answer per row)" %, <i>% of total sample</i> , N=101119                                                                                                                                                                                                                                                                           |
| Figure 1.6: "Q3. Did you communicate with the State Tax Service as an individual or as a legal person? (multiple answers)", <i>% of total sample</i>                                                                                                                                                                                                                                                                                                                                                        |
| Figure 1.7: Disaggregated by gender. "Q3. Did you communicate with the State Tax Service as an individual or as a legal person? (multiple answers)", <i>% of total sample</i>                                                                                                                                                                                                                                                                                                                               |
| Figure 1.8: <i>"Q4.</i> How have you interacted with the State Tax Service during the last 12 months? (multiple answers)", <i>% of total sample</i>                                                                                                                                                                                                                                                                                                                                                         |
| Figure 1.9: Disaggregated by gender. "Q4. How have you interacted with the State Tax Service during the last 12 months? (multiple answers)", <i>% of total sample</i>                                                                                                                                                                                                                                                                                                                                       |
| Figure 1.10: "Q5. How many times have you interacted with STS as an individual during the last year? Please take into account any type of interaction - visit, phone call, letter (one answer)", <i>% of total sample</i>                                                                                                                                                                                                                                                                                   |
| Figure 1.11: Disaggregated by gender. "Q5. How many times have you interacted with STS as an individual during the last year? Please count any type of interaction - visit, phone call, letter (one answer)", <i>% of total sample</i>                                                                                                                                                                                                                                                                      |
|                                                                                                                                                                                                                                                                                                                                                                                                                                                                                                             |
| Figure 2.1: "Q6. To what extent were you satisfied with your interaction with STS employees when communicating with them? If you have communicated several times or with different employees and the impression from the communication was different - give an average score. Please use a scale from 1 to 5, where 1 - not at all satisfied, 2 - somewhat not satisfied, 3 - neither, nor, 4 - somewhat satisfied, 5 - very satisfied and DK - don't know. (one answer per row)", <b>% of total sample</b> |
| Figure 2.1: "Q6. To what extent were you satisfied with your interaction with STS employees when communicating with them? If you have communicated several times or with different employees and the impression from the communication was different - give an average score. Please use a scale from 1 to 5, where 1 - not at all satisfied, 2 – somewhat not satisfied, 3 – neither, nor, 4 – somewhat satisfied, 5 – very satisfied and DK – don't know. (one answer per row)", <i>% of total sample</i> |
| Figure 2.1: "Q6. To what extent were you satisfied with your interaction with STS employees when communicating with them? If you have communicated several times or with different employees and the impression from the communication was different - give an average score. Please use a scale from 1 to 5, where 1 - not at all satisfied, 2 - somewhat not satisfied, 3 - neither, nor, 4 - somewhat satisfied, 5 - very satisfied and DK - don't know. (one answer per row)", % of total sample        |
| Figure 2.1: "Q6. To what extent were you satisfied with your interaction with STS employees when communicating with them? If you have communicated several times or with different employees and the impression from the communication was different - give an average score. Please use a scale from 1 to 5, where 1 - not at all satisfied, 2 - somewhat not satisfied, 3 - neither, nor, 4 - somewhat satisfied, 5 - very satisfied and DK - don't know. (one answer per row)", % of total sample        |