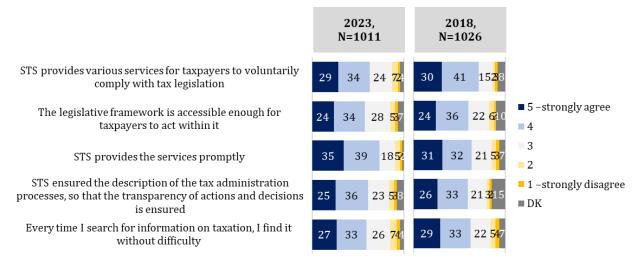

#### List of figures:

| Figure 1.1. Distribution of respondents by gender, age, background, region and Chisinau sector, <i>% of total sample</i>                                                                                                                                                                                                                                                                                                                                                                                    |
|-------------------------------------------------------------------------------------------------------------------------------------------------------------------------------------------------------------------------------------------------------------------------------------------------------------------------------------------------------------------------------------------------------------------------------------------------------------------------------------------------------------|
| Figure 1.2. Distribution of respondents by occupation and level of studies, <i>% of total sample</i>                                                                                                                                                                                                                                                                                                                                                                                                        |
| Figure 1.3. Distribution of respondents by income, <i>% of total sample</i>                                                                                                                                                                                                                                                                                                                                                                                                                                 |
| Figure 1.4: "Q2. During the last 12 months, have you interacted with STS for the following types of services?                                                                                                                                                                                                                                                                                                                                                                                               |
| (one answer per row)", % of total sample                                                                                                                                                                                                                                                                                                                                                                                                                                                                    |
| Figure 1.5: Disaggregated by gender. "Q2. During the last 12 months, have you interacted with STS for the following types of services? (one answer per row)", <i>% of total sample</i>                                                                                                                                                                                                                                                                                                                      |
| Figure 1.5.1: Answers that fall under the category of 'Other'. Q2. During the last 12 months have you interacted with STS for the following types of services? Other (one answer per row)" %, <i>% of total sample</i> , N=101119                                                                                                                                                                                                                                                                           |
| Figure 1.6: "Q3. Did you communicate with the State Tax Service as an individual or as a legal person? (multiple answers)", <i>% of total sample</i>                                                                                                                                                                                                                                                                                                                                                        |
| Figure 1.7: Disaggregated by gender. "Q3. Did you communicate with the State Tax Service as an individual or as a legal person? (multiple answers)", <i>% of total sample</i>                                                                                                                                                                                                                                                                                                                               |
| Figure 1.8: <i>"Q4.</i> How have you interacted with the State Tax Service during the last 12 months? (multiple answers)", <i>% of total sample</i>                                                                                                                                                                                                                                                                                                                                                         |
| Figure 1.9: Disaggregated by gender. "Q4. How have you interacted with the State Tax Service during the last 12 months? (multiple answers)", <i>% of total sample</i>                                                                                                                                                                                                                                                                                                                                       |
| Figure 1.10: "Q5. How many times have you interacted with STS as an individual during the last year? Please take into account any type of interaction - visit, phone call, letter (one answer)", <i>% of total sample</i>                                                                                                                                                                                                                                                                                   |
| Figure 1.11: Disaggregated by gender. "Q5. How many times have you interacted with STS as an individual during the last year? Please count any type of interaction - visit, phone call, letter (one answer)", <i>% of total sample</i>                                                                                                                                                                                                                                                                      |
|                                                                                                                                                                                                                                                                                                                                                                                                                                                                                                             |
| Figure 2.1: "Q6. To what extent were you satisfied with your interaction with STS employees when communicating with them? If you have communicated several times or with different employees and the impression from the communication was different - give an average score. Please use a scale from 1 to 5, where 1 - not at all satisfied, 2 - somewhat not satisfied, 3 - neither, nor, 4 - somewhat satisfied, 5 - very satisfied and DK - don't know. (one answer per row)", <b>% of total sample</b> |
| Figure 2.1: "Q6. To what extent were you satisfied with your interaction with STS employees when communicating with them? If you have communicated several times or with different employees and the impression from the communication was different - give an average score. Please use a scale from 1 to 5, where 1 - not at all satisfied, 2 – somewhat not satisfied, 3 – neither, nor, 4 – somewhat satisfied, 5 – very satisfied and DK – don't know. (one answer per row)", <i>% of total sample</i> |
| Figure 2.1: "Q6. To what extent were you satisfied with your interaction with STS employees when communicating with them? If you have communicated several times or with different employees and the impression from the communication was different - give an average score. Please use a scale from 1 to 5, where 1 - not at all satisfied, 2 - somewhat not satisfied, 3 - neither, nor, 4 - somewhat satisfied, 5 - very satisfied and DK - don't know. (one answer per row)", % of total sample        |
| Figure 2.1: "Q6. To what extent were you satisfied with your interaction with STS employees when communicating with them? If you have communicated several times or with different employees and the impression from the communication was different - give an average score. Please use a scale from 1 to 5, where 1 - not at all satisfied, 2 - somewhat not satisfied, 3 - neither, nor, 4 - somewhat satisfied, 5 - very satisfied and DK - don't know. (one answer per row)", % of total sample        |