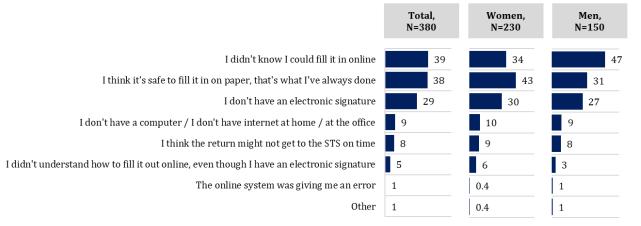

#### List of figures:

| Figure 1.1. Distribution of respondents by gender, age, background, region and Chisinau sector, <i>% of total sample</i>                                                                                                                                                                                                                                                                                                                                                                                    |
|-------------------------------------------------------------------------------------------------------------------------------------------------------------------------------------------------------------------------------------------------------------------------------------------------------------------------------------------------------------------------------------------------------------------------------------------------------------------------------------------------------------|
| Figure 1.2. Distribution of respondents by occupation and level of studies, <i>% of total sample</i>                                                                                                                                                                                                                                                                                                                                                                                                        |
| Figure 1.3. Distribution of respondents by income, <i>% of total sample</i>                                                                                                                                                                                                                                                                                                                                                                                                                                 |
| Figure 1.4: "Q2. During the last 12 months, have you interacted with STS for the following types of services?                                                                                                                                                                                                                                                                                                                                                                                               |
| (one answer per row)", % of total sample                                                                                                                                                                                                                                                                                                                                                                                                                                                                    |
| Figure 1.5: Disaggregated by gender. "Q2. During the last 12 months, have you interacted with STS for the following types of services? (one answer per row)", <i>% of total sample</i>                                                                                                                                                                                                                                                                                                                      |
| Figure 1.5.1: Answers that fall under the category of 'Other'. Q2. During the last 12 months have you interacted with STS for the following types of services? Other (one answer per row)" %, <i>% of total sample</i> , N=101119                                                                                                                                                                                                                                                                           |
| Figure 1.6: "Q3. Did you communicate with the State Tax Service as an individual or as a legal person? (multiple answers)", <i>% of total sample</i>                                                                                                                                                                                                                                                                                                                                                        |
| Figure 1.7: Disaggregated by gender. "Q3. Did you communicate with the State Tax Service as an individual or as a legal person? (multiple answers)", <i>% of total sample</i>                                                                                                                                                                                                                                                                                                                               |
| Figure 1.8: <i>"Q4.</i> How have you interacted with the State Tax Service during the last 12 months? (multiple answers)", <i>% of total sample</i>                                                                                                                                                                                                                                                                                                                                                         |
| Figure 1.9: Disaggregated by gender. "Q4. How have you interacted with the State Tax Service during the last 12 months? (multiple answers)", <i>% of total sample</i>                                                                                                                                                                                                                                                                                                                                       |
| Figure 1.10: "Q5. How many times have you interacted with STS as an individual during the last year? Please take into account any type of interaction - visit, phone call, letter (one answer)", <i>% of total sample</i>                                                                                                                                                                                                                                                                                   |
| Figure 1.11: Disaggregated by gender. "Q5. How many times have you interacted with STS as an individual during the last year? Please count any type of interaction - visit, phone call, letter (one answer)", <i>% of total sample</i>                                                                                                                                                                                                                                                                      |
|                                                                                                                                                                                                                                                                                                                                                                                                                                                                                                             |
| Figure 2.1: "Q6. To what extent were you satisfied with your interaction with STS employees when communicating with them? If you have communicated several times or with different employees and the impression from the communication was different - give an average score. Please use a scale from 1 to 5, where 1 - not at all satisfied, 2 - somewhat not satisfied, 3 - neither, nor, 4 - somewhat satisfied, 5 - very satisfied and DK - don't know. (one answer per row)", <b>% of total sample</b> |
| Figure 2.1: "Q6. To what extent were you satisfied with your interaction with STS employees when communicating with them? If you have communicated several times or with different employees and the impression from the communication was different - give an average score. Please use a scale from 1 to 5, where 1 - not at all satisfied, 2 – somewhat not satisfied, 3 – neither, nor, 4 – somewhat satisfied, 5 – very satisfied and DK – don't know. (one answer per row)", <i>% of total sample</i> |
| Figure 2.1: "Q6. To what extent were you satisfied with your interaction with STS employees when communicating with them? If you have communicated several times or with different employees and the impression from the communication was different - give an average score. Please use a scale from 1 to 5, where 1 - not at all satisfied, 2 - somewhat not satisfied, 3 - neither, nor, 4 - somewhat satisfied, 5 - very satisfied and DK - don't know. (one answer per row)", % of total sample        |
| Figure 2.1: "Q6. To what extent were you satisfied with your interaction with STS employees when communicating with them? If you have communicated several times or with different employees and the impression from the communication was different - give an average score. Please use a scale from 1 to 5, where 1 - not at all satisfied, 2 - somewhat not satisfied, 3 - neither, nor, 4 - somewhat satisfied, 5 - very satisfied and DK - don't know. (one answer per row)", % of total sample        |