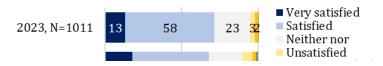

#### List of figures:

| Figure 1.1. Distribution of respondents by gender, age, background, region and Chisinau sector, <i>% of total sample</i>                                                                                                                                                                                                                                                                                                                                                                                    |
|-------------------------------------------------------------------------------------------------------------------------------------------------------------------------------------------------------------------------------------------------------------------------------------------------------------------------------------------------------------------------------------------------------------------------------------------------------------------------------------------------------------|
| Figure 1.2. Distribution of respondents by occupation and level of studies, <i>% of total sample</i>                                                                                                                                                                                                                                                                                                                                                                                                        |
| Figure 1.3. Distribution of respondents by income, <i>% of total sample</i>                                                                                                                                                                                                                                                                                                                                                                                                                                 |
| Figure 1.4: "Q2. During the last 12 months, have you interacted with STS for the following types of services?                                                                                                                                                                                                                                                                                                                                                                                               |
| (one answer per row)", % of total sample                                                                                                                                                                                                                                                                                                                                                                                                                                                                    |
| Figure 1.5: Disaggregated by gender. "Q2. During the last 12 months, have you interacted with STS for the following types of services? (one answer per row)", <i>% of total sample</i>                                                                                                                                                                                                                                                                                                                      |
| Figure 1.5.1: Answers that fall under the category of 'Other'. Q2. During the last 12 months have you interacted with STS for the following types of services? Other (one answer per row)" %, <i>% of total sample</i> , N=101119                                                                                                                                                                                                                                                                           |
| Figure 1.6: "Q3. Did you communicate with the State Tax Service as an individual or as a legal person? (multiple answers)", <i>% of total sample</i>                                                                                                                                                                                                                                                                                                                                                        |
| Figure 1.7: Disaggregated by gender. "Q3. Did you communicate with the State Tax Service as an individual or as a legal person? (multiple answers)", <i>% of total sample</i>                                                                                                                                                                                                                                                                                                                               |
| Figure 1.8: <i>"Q4.</i> How have you interacted with the State Tax Service during the last 12 months? (multiple answers)", <i>% of total sample</i>                                                                                                                                                                                                                                                                                                                                                         |
| Figure 1.9: Disaggregated by gender. "Q4. How have you interacted with the State Tax Service during the last 12 months? (multiple answers)", <i>% of total sample</i>                                                                                                                                                                                                                                                                                                                                       |
| Figure 1.10: "Q5. How many times have you interacted with STS as an individual during the last year? Please take into account any type of interaction - visit, phone call, letter (one answer)", <i>% of total sample</i>                                                                                                                                                                                                                                                                                   |
| Figure 1.11: Disaggregated by gender. "Q5. How many times have you interacted with STS as an individual during the last year? Please count any type of interaction - visit, phone call, letter (one answer)", <i>% of total sample</i>                                                                                                                                                                                                                                                                      |
|                                                                                                                                                                                                                                                                                                                                                                                                                                                                                                             |
| Figure 2.1: "Q6. To what extent were you satisfied with your interaction with STS employees when communicating with them? If you have communicated several times or with different employees and the impression from the communication was different - give an average score. Please use a scale from 1 to 5, where 1 - not at all satisfied, 2 - somewhat not satisfied, 3 - neither, nor, 4 - somewhat satisfied, 5 - very satisfied and DK - don't know. (one answer per row)", <b>% of total sample</b> |
| Figure 2.1: "Q6. To what extent were you satisfied with your interaction with STS employees when communicating with them? If you have communicated several times or with different employees and the impression from the communication was different - give an average score. Please use a scale from 1 to 5, where 1 - not at all satisfied, 2 – somewhat not satisfied, 3 – neither, nor, 4 – somewhat satisfied, 5 – very satisfied and DK – don't know. (one answer per row)", <i>% of total sample</i> |
| Figure 2.1: "Q6. To what extent were you satisfied with your interaction with STS employees when communicating with them? If you have communicated several times or with different employees and the impression from the communication was different - give an average score. Please use a scale from 1 to 5, where 1 - not at all satisfied, 2 - somewhat not satisfied, 3 - neither, nor, 4 - somewhat satisfied, 5 - very satisfied and DK - don't know. (one answer per row)", % of total sample        |
| Figure 2.1: "Q6. To what extent were you satisfied with your interaction with STS employees when communicating with them? If you have communicated several times or with different employees and the impression from the communication was different - give an average score. Please use a scale from 1 to 5, where 1 - not at all satisfied, 2 - somewhat not satisfied, 3 - neither, nor, 4 - somewhat satisfied, 5 - very satisfied and DK - don't know. (one answer per row)", % of total sample        |