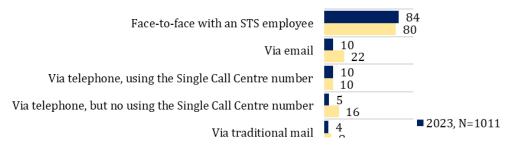

#### List of figures:

| Figure 1.1. Distribution of respondents by gender, age, background, region and Chisinau sector, <i>% of total sample</i>                                                                                                                                                                                                                                                                                                                                                                                    |
|-------------------------------------------------------------------------------------------------------------------------------------------------------------------------------------------------------------------------------------------------------------------------------------------------------------------------------------------------------------------------------------------------------------------------------------------------------------------------------------------------------------|
| Figure 1.2. Distribution of respondents by occupation and level of studies, <i>% of total sample</i>                                                                                                                                                                                                                                                                                                                                                                                                        |
| Figure 1.3. Distribution of respondents by income, <i>% of total sample</i>                                                                                                                                                                                                                                                                                                                                                                                                                                 |
| Figure 1.4: "Q2. During the last 12 months, have you interacted with STS for the following types of services?                                                                                                                                                                                                                                                                                                                                                                                               |
| (one answer per row)", % of total sample                                                                                                                                                                                                                                                                                                                                                                                                                                                                    |
| Figure 1.5: Disaggregated by gender. "Q2. During the last 12 months, have you interacted with STS for the following types of services? (one answer per row)", <i>% of total sample</i>                                                                                                                                                                                                                                                                                                                      |
| Figure 1.5.1: Answers that fall under the category of 'Other'. Q2. During the last 12 months have you interacted with STS for the following types of services? Other (one answer per row)" %, <i>% of total sample</i> , N=101119                                                                                                                                                                                                                                                                           |
| Figure 1.6: "Q3. Did you communicate with the State Tax Service as an individual or as a legal person? (multiple answers)", <i>% of total sample</i>                                                                                                                                                                                                                                                                                                                                                        |
| Figure 1.7: Disaggregated by gender. "Q3. Did you communicate with the State Tax Service as an individual or as a legal person? (multiple answers)", <i>% of total sample</i>                                                                                                                                                                                                                                                                                                                               |
| Figure 1.8: <i>"Q4.</i> How have you interacted with the State Tax Service during the last 12 months? (multiple answers)", <i>% of total sample</i>                                                                                                                                                                                                                                                                                                                                                         |
| Figure 1.9: Disaggregated by gender. "Q4. How have you interacted with the State Tax Service during the last 12 months? (multiple answers)", <i>% of total sample</i>                                                                                                                                                                                                                                                                                                                                       |
| Figure 1.10: "Q5. How many times have you interacted with STS as an individual during the last year? Please take into account any type of interaction - visit, phone call, letter (one answer)", <i>% of total sample</i>                                                                                                                                                                                                                                                                                   |
| Figure 1.11: Disaggregated by gender. "Q5. How many times have you interacted with STS as an individual during the last year? Please count any type of interaction - visit, phone call, letter (one answer)", <i>% of total sample</i>                                                                                                                                                                                                                                                                      |
|                                                                                                                                                                                                                                                                                                                                                                                                                                                                                                             |
| Figure 2.1: "Q6. To what extent were you satisfied with your interaction with STS employees when communicating with them? If you have communicated several times or with different employees and the impression from the communication was different - give an average score. Please use a scale from 1 to 5, where 1 - not at all satisfied, 2 - somewhat not satisfied, 3 - neither, nor, 4 - somewhat satisfied, 5 - very satisfied and DK - don't know. (one answer per row)", <b>% of total sample</b> |
| Figure 2.1: "Q6. To what extent were you satisfied with your interaction with STS employees when communicating with them? If you have communicated several times or with different employees and the impression from the communication was different - give an average score. Please use a scale from 1 to 5, where 1 - not at all satisfied, 2 – somewhat not satisfied, 3 – neither, nor, 4 – somewhat satisfied, 5 – very satisfied and DK – don't know. (one answer per row)", <i>% of total sample</i> |
| Figure 2.1: "Q6. To what extent were you satisfied with your interaction with STS employees when communicating with them? If you have communicated several times or with different employees and the impression from the communication was different - give an average score. Please use a scale from 1 to 5, where 1 - not at all satisfied, 2 - somewhat not satisfied, 3 - neither, nor, 4 - somewhat satisfied, 5 - very satisfied and DK - don't know. (one answer per row)", % of total sample        |
| Figure 2.1: "Q6. To what extent were you satisfied with your interaction with STS employees when communicating with them? If you have communicated several times or with different employees and the impression from the communication was different - give an average score. Please use a scale from 1 to 5, where 1 - not at all satisfied, 2 - somewhat not satisfied, 3 - neither, nor, 4 - somewhat satisfied, 5 - very satisfied and DK - don't know. (one answer per row)", % of total sample        |