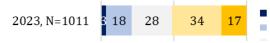

to pay a fine* 





Taxpayers' awareness of the tax legislation

The survey participants were asked about the level of awareness of tax legislation applicable to the citizens. Unfortunately, most respondents know little about tax laws for individuals (34%). This trend of lack of awareness has increased from 2018, when 36% of respondents said they knew little or nothing about tax law. In 2023, the share of those who know little or nothing about tax law increased to 51%. In addition, 18% said they know enough tax information and 3% know all the tax information they need. *(The results based on more demographic criteria are presented in Annex 4.10)* 

Figure 4.10: "Q28. To what extent are you aware of the tax laws that are applicable to you as a citizen? (one answer)", *% of total sample* 



I know everything I need, I rarely have questions
 I know enough, although there are some doubts

I know everything I need, I rarely have questions

Figure 4.11: Disaggregated by gender. "Q28. To what extent are you aware of tax laws that are applicable to you as a citizen (one answer)", *% of total sample* 

| Total, N=1011 | 18 | 28 | 34 | 17 |
|---------------|----|----|----|----|
|               | 10 | ~- | 22 | 10 |

I know enough, although there are some doubts



As a final topic of the interview, respondents were asked to come up with recommendations to the State Tax Service. At this stage, most respondents were undecided as to what advice they could propose to improve the services offered by the tax institution (57%). 16% of survey participants claimed that, at the moment, every