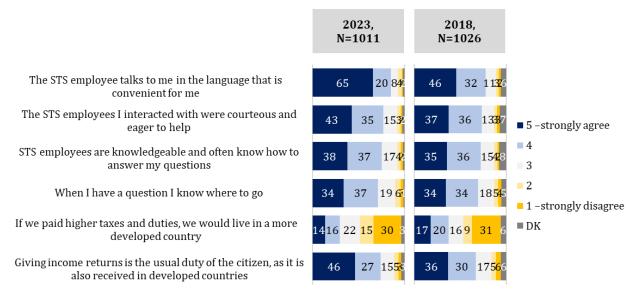

#### List of figures:

| Figure 1.1. Distribution of respondents by gender, age, background, region and Chisinau sector, <i>% of total sample</i>                                                                                                                                                                                                                                                                                                                                                                                    |
|-------------------------------------------------------------------------------------------------------------------------------------------------------------------------------------------------------------------------------------------------------------------------------------------------------------------------------------------------------------------------------------------------------------------------------------------------------------------------------------------------------------|
| Figure 1.2. Distribution of respondents by occupation and level of studies, <i>% of total sample</i>                                                                                                                                                                                                                                                                                                                                                                                                        |
| Figure 1.3. Distribution of respondents by income, <i>% of total sample</i>                                                                                                                                                                                                                                                                                                                                                                                                                                 |
| Figure 1.4: "Q2. During the last 12 months, have you interacted with STS for the following types of services?                                                                                                                                                                                                                                                                                                                                                                                               |
| (one answer per row)", % of total sample                                                                                                                                                                                                                                                                                                                                                                                                                                                                    |
| Figure 1.5: Disaggregated by gender. "Q2. During the last 12 months, have you interacted with STS for the following types of services? (one answer per row)", <i>% of total sample</i>                                                                                                                                                                                                                                                                                                                      |
| Figure 1.5.1: Answers that fall under the category of 'Other'. Q2. During the last 12 months have you interacted with STS for the following types of services? Other (one answer per row)" %, <i>% of total sample</i> , N=101119                                                                                                                                                                                                                                                                           |
| Figure 1.6: "Q3. Did you communicate with the State Tax Service as an individual or as a legal person? (multiple answers)", <i>% of total sample</i>                                                                                                                                                                                                                                                                                                                                                        |
| Figure 1.7: Disaggregated by gender. "Q3. Did you communicate with the State Tax Service as an individual or as a legal person? (multiple answers)", <i>% of total sample</i>                                                                                                                                                                                                                                                                                                                               |
| Figure 1.8: <i>"Q4.</i> How have you interacted with the State Tax Service during the last 12 months? (multiple answers)", <i>% of total sample</i>                                                                                                                                                                                                                                                                                                                                                         |
| Figure 1.9: Disaggregated by gender. "Q4. How have you interacted with the State Tax Service during the last 12 months? (multiple answers)", <i>% of total sample</i>                                                                                                                                                                                                                                                                                                                                       |
| Figure 1.10: "Q5. How many times have you interacted with STS as an individual during the last year? Please take into account any type of interaction - visit, phone call, letter (one answer)", <i>% of total sample</i>                                                                                                                                                                                                                                                                                   |
| Figure 1.11: Disaggregated by gender. "Q5. How many times have you interacted with STS as an individual during the last year? Please count any type of interaction - visit, phone call, letter (one answer)", <i>% of total sample</i>                                                                                                                                                                                                                                                                      |
|                                                                                                                                                                                                                                                                                                                                                                                                                                                                                                             |
| Figure 2.1: "Q6. To what extent were you satisfied with your interaction with STS employees when communicating with them? If you have communicated several times or with different employees and the impression from the communication was different - give an average score. Please use a scale from 1 to 5, where 1 - not at all satisfied, 2 - somewhat not satisfied, 3 - neither, nor, 4 - somewhat satisfied, 5 - very satisfied and DK - don't know. (one answer per row)", <b>% of total sample</b> |
| Figure 2.1: "Q6. To what extent were you satisfied with your interaction with STS employees when communicating with them? If you have communicated several times or with different employees and the impression from the communication was different - give an average score. Please use a scale from 1 to 5, where 1 - not at all satisfied, 2 – somewhat not satisfied, 3 – neither, nor, 4 – somewhat satisfied, 5 – very satisfied and DK – don't know. (one answer per row)", <i>% of total sample</i> |
| Figure 2.1: "Q6. To what extent were you satisfied with your interaction with STS employees when communicating with them? If you have communicated several times or with different employees and the impression from the communication was different - give an average score. Please use a scale from 1 to 5, where 1 - not at all satisfied, 2 - somewhat not satisfied, 3 - neither, nor, 4 - somewhat satisfied, 5 - very satisfied and DK - don't know. (one answer per row)", % of total sample        |
| Figure 2.1: "Q6. To what extent were you satisfied with your interaction with STS employees when communicating with them? If you have communicated several times or with different employees and the impression from the communication was different - give an average score. Please use a scale from 1 to 5, where 1 - not at all satisfied, 2 - somewhat not satisfied, 3 - neither, nor, 4 - somewhat satisfied, 5 - very satisfied and DK - don't know. (one answer per row)", % of total sample        |