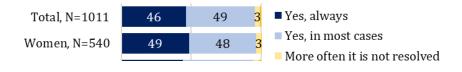

#### List of figures:

| Figure 1.1. Distribution of respondents by gender, age, background, region and Chisinau sector, <i>% of total sample</i>                                                                                                                                                                                                                                                                                                                                                                                    |
|-------------------------------------------------------------------------------------------------------------------------------------------------------------------------------------------------------------------------------------------------------------------------------------------------------------------------------------------------------------------------------------------------------------------------------------------------------------------------------------------------------------|
| Figure 1.2. Distribution of respondents by occupation and level of studies, <i>% of total sample</i>                                                                                                                                                                                                                                                                                                                                                                                                        |
| Figure 1.3. Distribution of respondents by income, <i>% of total sample</i>                                                                                                                                                                                                                                                                                                                                                                                                                                 |
| Figure 1.4: "Q2. During the last 12 months, have you interacted with STS for the following types of services?                                                                                                                                                                                                                                                                                                                                                                                               |
| (one answer per row)", % of total sample                                                                                                                                                                                                                                                                                                                                                                                                                                                                    |
| Figure 1.5: Disaggregated by gender. "Q2. During the last 12 months, have you interacted with STS for the following types of services? (one answer per row)", <i>% of total sample</i>                                                                                                                                                                                                                                                                                                                      |
| Figure 1.5.1: Answers that fall under the category of 'Other'. Q2. During the last 12 months have you interacted with STS for the following types of services? Other (one answer per row)" %, <i>% of total sample</i> , N=101119                                                                                                                                                                                                                                                                           |
| Figure 1.6: "Q3. Did you communicate with the State Tax Service as an individual or as a legal person? (multiple answers)", <i>% of total sample</i>                                                                                                                                                                                                                                                                                                                                                        |
| Figure 1.7: Disaggregated by gender. "Q3. Did you communicate with the State Tax Service as an individual or as a legal person? (multiple answers)", <i>% of total sample</i>                                                                                                                                                                                                                                                                                                                               |
| Figure 1.8: <i>"Q4.</i> How have you interacted with the State Tax Service during the last 12 months? (multiple answers)", <i>% of total sample</i>                                                                                                                                                                                                                                                                                                                                                         |
| Figure 1.9: Disaggregated by gender. "Q4. How have you interacted with the State Tax Service during the last 12 months? (multiple answers)", <i>% of total sample</i>                                                                                                                                                                                                                                                                                                                                       |
| Figure 1.10: "Q5. How many times have you interacted with STS as an individual during the last year? Please take into account any type of interaction - visit, phone call, letter (one answer)", <i>% of total sample</i>                                                                                                                                                                                                                                                                                   |
| Figure 1.11: Disaggregated by gender. "Q5. How many times have you interacted with STS as an individual during the last year? Please count any type of interaction - visit, phone call, letter (one answer)", <i>% of total sample</i>                                                                                                                                                                                                                                                                      |
|                                                                                                                                                                                                                                                                                                                                                                                                                                                                                                             |
| Figure 2.1: "Q6. To what extent were you satisfied with your interaction with STS employees when communicating with them? If you have communicated several times or with different employees and the impression from the communication was different - give an average score. Please use a scale from 1 to 5, where 1 - not at all satisfied, 2 - somewhat not satisfied, 3 - neither, nor, 4 - somewhat satisfied, 5 - very satisfied and DK - don't know. (one answer per row)", <b>% of total sample</b> |
| Figure 2.1: "Q6. To what extent were you satisfied with your interaction with STS employees when communicating with them? If you have communicated several times or with different employees and the impression from the communication was different - give an average score. Please use a scale from 1 to 5, where 1 - not at all satisfied, 2 – somewhat not satisfied, 3 – neither, nor, 4 – somewhat satisfied, 5 – very satisfied and DK – don't know. (one answer per row)", <i>% of total sample</i> |
| Figure 2.1: "Q6. To what extent were you satisfied with your interaction with STS employees when communicating with them? If you have communicated several times or with different employees and the impression from the communication was different - give an average score. Please use a scale from 1 to 5, where 1 - not at all satisfied, 2 - somewhat not satisfied, 3 - neither, nor, 4 - somewhat satisfied, 5 - very satisfied and DK - don't know. (one answer per row)", % of total sample        |
| Figure 2.1: "Q6. To what extent were you satisfied with your interaction with STS employees when communicating with them? If you have communicated several times or with different employees and the impression from the communication was different - give an average score. Please use a scale from 1 to 5, where 1 - not at all satisfied, 2 - somewhat not satisfied, 3 - neither, nor, 4 - somewhat satisfied, 5 - very satisfied and DK - don't know. (one answer per row)", % of total sample        |