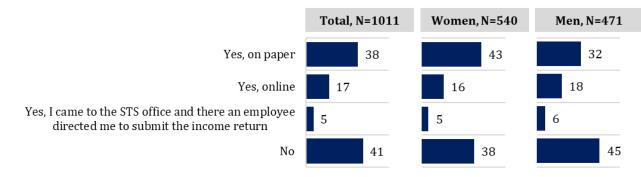

#### List of figures:

| Figure 1.1. Distribution of respondents by gender, age, background, region and Chisinau sector, <i>% of total sample</i>                                                                                                                                                                                                                                                                                                                                                                                    |
|-------------------------------------------------------------------------------------------------------------------------------------------------------------------------------------------------------------------------------------------------------------------------------------------------------------------------------------------------------------------------------------------------------------------------------------------------------------------------------------------------------------|
| Figure 1.2. Distribution of respondents by occupation and level of studies, <i>% of total sample</i>                                                                                                                                                                                                                                                                                                                                                                                                        |
| Figure 1.3. Distribution of respondents by income, <i>% of total sample</i>                                                                                                                                                                                                                                                                                                                                                                                                                                 |
| Figure 1.4: "Q2. During the last 12 months, have you interacted with STS for the following types of services?                                                                                                                                                                                                                                                                                                                                                                                               |
| (one answer per row)", % of total sample                                                                                                                                                                                                                                                                                                                                                                                                                                                                    |
| Figure 1.5: Disaggregated by gender. "Q2. During the last 12 months, have you interacted with STS for the following types of services? (one answer per row)", <i>% of total sample</i>                                                                                                                                                                                                                                                                                                                      |
| Figure 1.5.1: Answers that fall under the category of 'Other'. Q2. During the last 12 months have you interacted with STS for the following types of services? Other (one answer per row)" %, <i>% of total sample</i> , N=101119                                                                                                                                                                                                                                                                           |
| Figure 1.6: "Q3. Did you communicate with the State Tax Service as an individual or as a legal person? (multiple answers)", <i>% of total sample</i>                                                                                                                                                                                                                                                                                                                                                        |
| Figure 1.7: Disaggregated by gender. "Q3. Did you communicate with the State Tax Service as an individual or as a legal person? (multiple answers)", <i>% of total sample</i>                                                                                                                                                                                                                                                                                                                               |
| Figure 1.8: <i>"Q4.</i> How have you interacted with the State Tax Service during the last 12 months? (multiple answers)", <i>% of total sample</i>                                                                                                                                                                                                                                                                                                                                                         |
| Figure 1.9: Disaggregated by gender. "Q4. How have you interacted with the State Tax Service during the last 12 months? (multiple answers)", <i>% of total sample</i>                                                                                                                                                                                                                                                                                                                                       |
| Figure 1.10: "Q5. How many times have you interacted with STS as an individual during the last year? Please take into account any type of interaction - visit, phone call, letter (one answer)", <i>% of total sample</i>                                                                                                                                                                                                                                                                                   |
| Figure 1.11: Disaggregated by gender. "Q5. How many times have you interacted with STS as an individual during the last year? Please count any type of interaction - visit, phone call, letter (one answer)", <i>% of total sample</i>                                                                                                                                                                                                                                                                      |
|                                                                                                                                                                                                                                                                                                                                                                                                                                                                                                             |
| Figure 2.1: "Q6. To what extent were you satisfied with your interaction with STS employees when communicating with them? If you have communicated several times or with different employees and the impression from the communication was different - give an average score. Please use a scale from 1 to 5, where 1 - not at all satisfied, 2 - somewhat not satisfied, 3 - neither, nor, 4 - somewhat satisfied, 5 - very satisfied and DK - don't know. (one answer per row)", <b>% of total sample</b> |
| Figure 2.1: "Q6. To what extent were you satisfied with your interaction with STS employees when communicating with them? If you have communicated several times or with different employees and the impression from the communication was different - give an average score. Please use a scale from 1 to 5, where 1 - not at all satisfied, 2 – somewhat not satisfied, 3 – neither, nor, 4 – somewhat satisfied, 5 – very satisfied and DK – don't know. (one answer per row)", <i>% of total sample</i> |
| Figure 2.1: "Q6. To what extent were you satisfied with your interaction with STS employees when communicating with them? If you have communicated several times or with different employees and the impression from the communication was different - give an average score. Please use a scale from 1 to 5, where 1 - not at all satisfied, 2 - somewhat not satisfied, 3 - neither, nor, 4 - somewhat satisfied, 5 - very satisfied and DK - don't know. (one answer per row)", % of total sample        |
| Figure 2.1: "Q6. To what extent were you satisfied with your interaction with STS employees when communicating with them? If you have communicated several times or with different employees and the impression from the communication was different - give an average score. Please use a scale from 1 to 5, where 1 - not at all satisfied, 2 - somewhat not satisfied, 3 - neither, nor, 4 - somewhat satisfied, 5 - very satisfied and DK - don't know. (one answer per row)", % of total sample        |