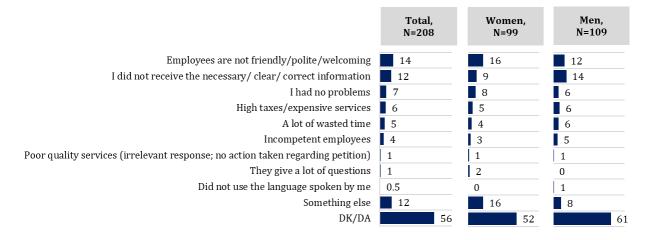

#### List of figures:

| Figure 1.1. Distribution of respondents by gender, age, background, region and Chisinau sector, <i>% of total sample</i>                                                                                                                                                                                                                                                                                                                                                                                    |
|-------------------------------------------------------------------------------------------------------------------------------------------------------------------------------------------------------------------------------------------------------------------------------------------------------------------------------------------------------------------------------------------------------------------------------------------------------------------------------------------------------------|
| Figure 1.2. Distribution of respondents by occupation and level of studies, <i>% of total sample</i>                                                                                                                                                                                                                                                                                                                                                                                                        |
| Figure 1.3. Distribution of respondents by income, <i>% of total sample</i>                                                                                                                                                                                                                                                                                                                                                                                                                                 |
| Figure 1.4: "Q2. During the last 12 months, have you interacted with STS for the following types of services?                                                                                                                                                                                                                                                                                                                                                                                               |
| (one answer per row)", % of total sample                                                                                                                                                                                                                                                                                                                                                                                                                                                                    |
| Figure 1.5: Disaggregated by gender. "Q2. During the last 12 months, have you interacted with STS for the following types of services? (one answer per row)", <i>% of total sample</i>                                                                                                                                                                                                                                                                                                                      |
| Figure 1.5.1: Answers that fall under the category of 'Other'. Q2. During the last 12 months have you interacted with STS for the following types of services? Other (one answer per row)" %, <i>% of total sample</i> , N=101119                                                                                                                                                                                                                                                                           |
| Figure 1.6: "Q3. Did you communicate with the State Tax Service as an individual or as a legal person? (multiple answers)", <i>% of total sample</i>                                                                                                                                                                                                                                                                                                                                                        |
| Figure 1.7: Disaggregated by gender. "Q3. Did you communicate with the State Tax Service as an individual or as a legal person? (multiple answers)", <i>% of total sample</i>                                                                                                                                                                                                                                                                                                                               |
| Figure 1.8: <i>"Q4.</i> How have you interacted with the State Tax Service during the last 12 months? (multiple answers)", <i>% of total sample</i>                                                                                                                                                                                                                                                                                                                                                         |
| Figure 1.9: Disaggregated by gender. "Q4. How have you interacted with the State Tax Service during the last 12 months? (multiple answers)", <i>% of total sample</i>                                                                                                                                                                                                                                                                                                                                       |
| Figure 1.10: "Q5. How many times have you interacted with STS as an individual during the last year? Please take into account any type of interaction - visit, phone call, letter (one answer)", <i>% of total sample</i>                                                                                                                                                                                                                                                                                   |
| Figure 1.11: Disaggregated by gender. "Q5. How many times have you interacted with STS as an individual during the last year? Please count any type of interaction - visit, phone call, letter (one answer)", <i>% of total sample</i>                                                                                                                                                                                                                                                                      |
|                                                                                                                                                                                                                                                                                                                                                                                                                                                                                                             |
| Figure 2.1: "Q6. To what extent were you satisfied with your interaction with STS employees when communicating with them? If you have communicated several times or with different employees and the impression from the communication was different - give an average score. Please use a scale from 1 to 5, where 1 - not at all satisfied, 2 - somewhat not satisfied, 3 - neither, nor, 4 - somewhat satisfied, 5 - very satisfied and DK - don't know. (one answer per row)", <b>% of total sample</b> |
| Figure 2.1: "Q6. To what extent were you satisfied with your interaction with STS employees when communicating with them? If you have communicated several times or with different employees and the impression from the communication was different - give an average score. Please use a scale from 1 to 5, where 1 - not at all satisfied, 2 – somewhat not satisfied, 3 – neither, nor, 4 – somewhat satisfied, 5 – very satisfied and DK – don't know. (one answer per row)", <i>% of total sample</i> |
| Figure 2.1: "Q6. To what extent were you satisfied with your interaction with STS employees when communicating with them? If you have communicated several times or with different employees and the impression from the communication was different - give an average score. Please use a scale from 1 to 5, where 1 - not at all satisfied, 2 - somewhat not satisfied, 3 - neither, nor, 4 - somewhat satisfied, 5 - very satisfied and DK - don't know. (one answer per row)", % of total sample        |
| Figure 2.1: "Q6. To what extent were you satisfied with your interaction with STS employees when communicating with them? If you have communicated several times or with different employees and the impression from the communication was different - give an average score. Please use a scale from 1 to 5, where 1 - not at all satisfied, 2 - somewhat not satisfied, 3 - neither, nor, 4 - somewhat satisfied, 5 - very satisfied and DK - don't know. (one answer per row)", % of total sample        |