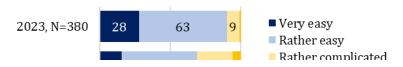

#### List of figures:

| Figure 1.1. Distribution of respondents by gender, age, background, region and Chisinau sector, <i>% of total sample</i>                                                                                                                                                                                                                                                                                                                                                                                    |
|-------------------------------------------------------------------------------------------------------------------------------------------------------------------------------------------------------------------------------------------------------------------------------------------------------------------------------------------------------------------------------------------------------------------------------------------------------------------------------------------------------------|
| Figure 1.2. Distribution of respondents by occupation and level of studies, <i>% of total sample</i>                                                                                                                                                                                                                                                                                                                                                                                                        |
| Figure 1.3. Distribution of respondents by income, <i>% of total sample</i>                                                                                                                                                                                                                                                                                                                                                                                                                                 |
| Figure 1.4: "Q2. During the last 12 months, have you interacted with STS for the following types of services?                                                                                                                                                                                                                                                                                                                                                                                               |
| (one answer per row)", % of total sample                                                                                                                                                                                                                                                                                                                                                                                                                                                                    |
| Figure 1.5: Disaggregated by gender. "Q2. During the last 12 months, have you interacted with STS for the following types of services? (one answer per row)", <i>% of total sample</i>                                                                                                                                                                                                                                                                                                                      |
| Figure 1.5.1: Answers that fall under the category of 'Other'. Q2. During the last 12 months have you interacted with STS for the following types of services? Other (one answer per row)" %, <i>% of total sample</i> , N=101119                                                                                                                                                                                                                                                                           |
| Figure 1.6: "Q3. Did you communicate with the State Tax Service as an individual or as a legal person? (multiple answers)", <i>% of total sample</i>                                                                                                                                                                                                                                                                                                                                                        |
| Figure 1.7: Disaggregated by gender. "Q3. Did you communicate with the State Tax Service as an individual or as a legal person? (multiple answers)", <i>% of total sample</i>                                                                                                                                                                                                                                                                                                                               |
| Figure 1.8: <i>"Q4.</i> How have you interacted with the State Tax Service during the last 12 months? (multiple answers)", <i>% of total sample</i>                                                                                                                                                                                                                                                                                                                                                         |
| Figure 1.9: Disaggregated by gender. "Q4. How have you interacted with the State Tax Service during the last 12 months? (multiple answers)", <i>% of total sample</i>                                                                                                                                                                                                                                                                                                                                       |
| Figure 1.10: "Q5. How many times have you interacted with STS as an individual during the last year? Please take into account any type of interaction - visit, phone call, letter (one answer)", <i>% of total sample</i>                                                                                                                                                                                                                                                                                   |
| Figure 1.11: Disaggregated by gender. "Q5. How many times have you interacted with STS as an individual during the last year? Please count any type of interaction - visit, phone call, letter (one answer)", <i>% of total sample</i>                                                                                                                                                                                                                                                                      |
|                                                                                                                                                                                                                                                                                                                                                                                                                                                                                                             |
| Figure 2.1: "Q6. To what extent were you satisfied with your interaction with STS employees when communicating with them? If you have communicated several times or with different employees and the impression from the communication was different - give an average score. Please use a scale from 1 to 5, where 1 - not at all satisfied, 2 - somewhat not satisfied, 3 - neither, nor, 4 - somewhat satisfied, 5 - very satisfied and DK - don't know. (one answer per row)", <b>% of total sample</b> |
| Figure 2.1: "Q6. To what extent were you satisfied with your interaction with STS employees when communicating with them? If you have communicated several times or with different employees and the impression from the communication was different - give an average score. Please use a scale from 1 to 5, where 1 - not at all satisfied, 2 – somewhat not satisfied, 3 – neither, nor, 4 – somewhat satisfied, 5 – very satisfied and DK – don't know. (one answer per row)", <i>% of total sample</i> |
| Figure 2.1: "Q6. To what extent were you satisfied with your interaction with STS employees when communicating with them? If you have communicated several times or with different employees and the impression from the communication was different - give an average score. Please use a scale from 1 to 5, where 1 - not at all satisfied, 2 - somewhat not satisfied, 3 - neither, nor, 4 - somewhat satisfied, 5 - very satisfied and DK - don't know. (one answer per row)", % of total sample        |
| Figure 2.1: "Q6. To what extent were you satisfied with your interaction with STS employees when communicating with them? If you have communicated several times or with different employees and the impression from the communication was different - give an average score. Please use a scale from 1 to 5, where 1 - not at all satisfied, 2 - somewhat not satisfied, 3 - neither, nor, 4 - somewhat satisfied, 5 - very satisfied and DK - don't know. (one answer per row)", % of total sample        |