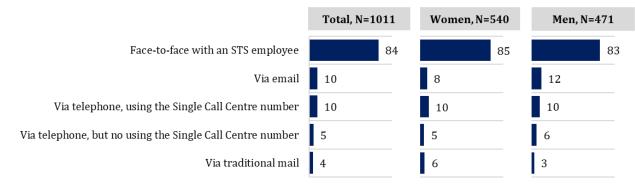

#### List of figures:

| Figure 1.1. Distribution of respondents by gender, age, background, region and Chisinau sector, <i>% of total sample</i>                                                                                                                                                                                                                                                                                                                                                                                    |
|-------------------------------------------------------------------------------------------------------------------------------------------------------------------------------------------------------------------------------------------------------------------------------------------------------------------------------------------------------------------------------------------------------------------------------------------------------------------------------------------------------------|
| Figure 1.2. Distribution of respondents by occupation and level of studies, <i>% of total sample</i>                                                                                                                                                                                                                                                                                                                                                                                                        |
| Figure 1.3. Distribution of respondents by income, <i>% of total sample</i>                                                                                                                                                                                                                                                                                                                                                                                                                                 |
| Figure 1.4: "Q2. During the last 12 months, have you interacted with STS for the following types of services?                                                                                                                                                                                                                                                                                                                                                                                               |
| (one answer per row)", % of total sample                                                                                                                                                                                                                                                                                                                                                                                                                                                                    |
| Figure 1.5: Disaggregated by gender. "Q2. During the last 12 months, have you interacted with STS for the following types of services? (one answer per row)", <i>% of total sample</i>                                                                                                                                                                                                                                                                                                                      |
| Figure 1.5.1: Answers that fall under the category of 'Other'. Q2. During the last 12 months have you interacted with STS for the following types of services? Other (one answer per row)" %, <i>% of total sample</i> , N=101119                                                                                                                                                                                                                                                                           |
| Figure 1.6: "Q3. Did you communicate with the State Tax Service as an individual or as a legal person? (multiple answers)", <i>% of total sample</i>                                                                                                                                                                                                                                                                                                                                                        |
| Figure 1.7: Disaggregated by gender. "Q3. Did you communicate with the State Tax Service as an individual or as a legal person? (multiple answers)", <i>% of total sample</i>                                                                                                                                                                                                                                                                                                                               |
| Figure 1.8: <i>"Q4.</i> How have you interacted with the State Tax Service during the last 12 months? (multiple answers)", <i>% of total sample</i>                                                                                                                                                                                                                                                                                                                                                         |
| Figure 1.9: Disaggregated by gender. "Q4. How have you interacted with the State Tax Service during the last 12 months? (multiple answers)", <i>% of total sample</i>                                                                                                                                                                                                                                                                                                                                       |
| Figure 1.10: "Q5. How many times have you interacted with STS as an individual during the last year? Please take into account any type of interaction - visit, phone call, letter (one answer)", <i>% of total sample</i>                                                                                                                                                                                                                                                                                   |
| Figure 1.11: Disaggregated by gender. "Q5. How many times have you interacted with STS as an individual during the last year? Please count any type of interaction - visit, phone call, letter (one answer)", <i>% of total sample</i>                                                                                                                                                                                                                                                                      |
|                                                                                                                                                                                                                                                                                                                                                                                                                                                                                                             |
| Figure 2.1: "Q6. To what extent were you satisfied with your interaction with STS employees when communicating with them? If you have communicated several times or with different employees and the impression from the communication was different - give an average score. Please use a scale from 1 to 5, where 1 - not at all satisfied, 2 - somewhat not satisfied, 3 - neither, nor, 4 - somewhat satisfied, 5 - very satisfied and DK - don't know. (one answer per row)", <b>% of total sample</b> |
| Figure 2.1: "Q6. To what extent were you satisfied with your interaction with STS employees when communicating with them? If you have communicated several times or with different employees and the impression from the communication was different - give an average score. Please use a scale from 1 to 5, where 1 - not at all satisfied, 2 – somewhat not satisfied, 3 – neither, nor, 4 – somewhat satisfied, 5 – very satisfied and DK – don't know. (one answer per row)", <i>% of total sample</i> |
| Figure 2.1: "Q6. To what extent were you satisfied with your interaction with STS employees when communicating with them? If you have communicated several times or with different employees and the impression from the communication was different - give an average score. Please use a scale from 1 to 5, where 1 - not at all satisfied, 2 - somewhat not satisfied, 3 - neither, nor, 4 - somewhat satisfied, 5 - very satisfied and DK - don't know. (one answer per row)", % of total sample        |
| Figure 2.1: "Q6. To what extent were you satisfied with your interaction with STS employees when communicating with them? If you have communicated several times or with different employees and the impression from the communication was different - give an average score. Please use a scale from 1 to 5, where 1 - not at all satisfied, 2 - somewhat not satisfied, 3 - neither, nor, 4 - somewhat satisfied, 5 - very satisfied and DK - don't know. (one answer per row)", % of total sample        |