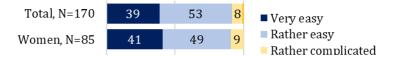

#### List of figures:

| Figure 1.1. Distribution of respondents by gender, age, background, region and Chisinau sector, <i>% of total sample</i>                                                                                                                                                                                                                                                                                                                                                                                    |
|-------------------------------------------------------------------------------------------------------------------------------------------------------------------------------------------------------------------------------------------------------------------------------------------------------------------------------------------------------------------------------------------------------------------------------------------------------------------------------------------------------------|
| Figure 1.2. Distribution of respondents by occupation and level of studies, <i>% of total sample</i>                                                                                                                                                                                                                                                                                                                                                                                                        |
| Figure 1.3. Distribution of respondents by income, <i>% of total sample</i>                                                                                                                                                                                                                                                                                                                                                                                                                                 |
| Figure 1.4: "Q2. During the last 12 months, have you interacted with STS for the following types of services?                                                                                                                                                                                                                                                                                                                                                                                               |
| (one answer per row)", % of total sample                                                                                                                                                                                                                                                                                                                                                                                                                                                                    |
| Figure 1.5: Disaggregated by gender. "Q2. During the last 12 months, have you interacted with STS for the following types of services? (one answer per row)", <i>% of total sample</i>                                                                                                                                                                                                                                                                                                                      |
| Figure 1.5.1: Answers that fall under the category of 'Other'. Q2. During the last 12 months have you interacted with STS for the following types of services? Other (one answer per row)" %, <i>% of total sample</i> , N=101119                                                                                                                                                                                                                                                                           |
| Figure 1.6: "Q3. Did you communicate with the State Tax Service as an individual or as a legal person? (multiple answers)", <i>% of total sample</i>                                                                                                                                                                                                                                                                                                                                                        |
| Figure 1.7: Disaggregated by gender. "Q3. Did you communicate with the State Tax Service as an individual or as a legal person? (multiple answers)", <i>% of total sample</i>                                                                                                                                                                                                                                                                                                                               |
| Figure 1.8: <i>"Q4.</i> How have you interacted with the State Tax Service during the last 12 months? (multiple answers)", <i>% of total sample</i>                                                                                                                                                                                                                                                                                                                                                         |
| Figure 1.9: Disaggregated by gender. "Q4. How have you interacted with the State Tax Service during the last 12 months? (multiple answers)", <i>% of total sample</i>                                                                                                                                                                                                                                                                                                                                       |
| Figure 1.10: "Q5. How many times have you interacted with STS as an individual during the last year? Please take into account any type of interaction - visit, phone call, letter (one answer)", <i>% of total sample</i>                                                                                                                                                                                                                                                                                   |
| Figure 1.11: Disaggregated by gender. "Q5. How many times have you interacted with STS as an individual during the last year? Please count any type of interaction - visit, phone call, letter (one answer)", <i>% of total sample</i>                                                                                                                                                                                                                                                                      |
|                                                                                                                                                                                                                                                                                                                                                                                                                                                                                                             |
| Figure 2.1: "Q6. To what extent were you satisfied with your interaction with STS employees when communicating with them? If you have communicated several times or with different employees and the impression from the communication was different - give an average score. Please use a scale from 1 to 5, where 1 - not at all satisfied, 2 - somewhat not satisfied, 3 - neither, nor, 4 - somewhat satisfied, 5 - very satisfied and DK - don't know. (one answer per row)", <b>% of total sample</b> |
| Figure 2.1: "Q6. To what extent were you satisfied with your interaction with STS employees when communicating with them? If you have communicated several times or with different employees and the impression from the communication was different - give an average score. Please use a scale from 1 to 5, where 1 - not at all satisfied, 2 – somewhat not satisfied, 3 – neither, nor, 4 – somewhat satisfied, 5 – very satisfied and DK – don't know. (one answer per row)", <i>% of total sample</i> |
| Figure 2.1: "Q6. To what extent were you satisfied with your interaction with STS employees when communicating with them? If you have communicated several times or with different employees and the impression from the communication was different - give an average score. Please use a scale from 1 to 5, where 1 - not at all satisfied, 2 - somewhat not satisfied, 3 - neither, nor, 4 - somewhat satisfied, 5 - very satisfied and DK - don't know. (one answer per row)", % of total sample        |
| Figure 2.1: "Q6. To what extent were you satisfied with your interaction with STS employees when communicating with them? If you have communicated several times or with different employees and the impression from the communication was different - give an average score. Please use a scale from 1 to 5, where 1 - not at all satisfied, 2 - somewhat not satisfied, 3 - neither, nor, 4 - somewhat satisfied, 5 - very satisfied and DK - don't know. (one answer per row)", % of total sample        |