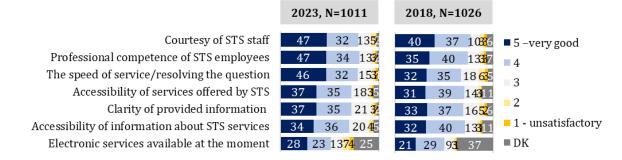

#### List of figures:

| Figure 1.1. Distribution of respondents by gender, age, background, region and Chisinau sector, <i>% of total sample</i>                                                                                                                                                                                                                                                                                                                                                                                    |
|-------------------------------------------------------------------------------------------------------------------------------------------------------------------------------------------------------------------------------------------------------------------------------------------------------------------------------------------------------------------------------------------------------------------------------------------------------------------------------------------------------------|
| Figure 1.2. Distribution of respondents by occupation and level of studies, <i>% of total sample</i>                                                                                                                                                                                                                                                                                                                                                                                                        |
| Figure 1.3. Distribution of respondents by income, <i>% of total sample</i>                                                                                                                                                                                                                                                                                                                                                                                                                                 |
| Figure 1.4: "Q2. During the last 12 months, have you interacted with STS for the following types of services?                                                                                                                                                                                                                                                                                                                                                                                               |
| (one answer per row)", % of total sample                                                                                                                                                                                                                                                                                                                                                                                                                                                                    |
| Figure 1.5: Disaggregated by gender. "Q2. During the last 12 months, have you interacted with STS for the following types of services? (one answer per row)", <i>% of total sample</i>                                                                                                                                                                                                                                                                                                                      |
| Figure 1.5.1: Answers that fall under the category of 'Other'. Q2. During the last 12 months have you interacted with STS for the following types of services? Other (one answer per row)" %, <i>% of total sample</i> , N=101119                                                                                                                                                                                                                                                                           |
| Figure 1.6: "Q3. Did you communicate with the State Tax Service as an individual or as a legal person? (multiple answers)", <i>% of total sample</i>                                                                                                                                                                                                                                                                                                                                                        |
| Figure 1.7: Disaggregated by gender. "Q3. Did you communicate with the State Tax Service as an individual or as a legal person? (multiple answers)", <i>% of total sample</i>                                                                                                                                                                                                                                                                                                                               |
| Figure 1.8: <i>"Q4.</i> How have you interacted with the State Tax Service during the last 12 months? (multiple answers)", <i>% of total sample</i>                                                                                                                                                                                                                                                                                                                                                         |
| Figure 1.9: Disaggregated by gender. "Q4. How have you interacted with the State Tax Service during the last 12 months? (multiple answers)", <i>% of total sample</i>                                                                                                                                                                                                                                                                                                                                       |
| Figure 1.10: "Q5. How many times have you interacted with STS as an individual during the last year? Please take into account any type of interaction - visit, phone call, letter (one answer)", <i>% of total sample</i>                                                                                                                                                                                                                                                                                   |
| Figure 1.11: Disaggregated by gender. "Q5. How many times have you interacted with STS as an individual during the last year? Please count any type of interaction - visit, phone call, letter (one answer)", <i>% of total sample</i>                                                                                                                                                                                                                                                                      |
|                                                                                                                                                                                                                                                                                                                                                                                                                                                                                                             |
| Figure 2.1: "Q6. To what extent were you satisfied with your interaction with STS employees when communicating with them? If you have communicated several times or with different employees and the impression from the communication was different - give an average score. Please use a scale from 1 to 5, where 1 - not at all satisfied, 2 - somewhat not satisfied, 3 - neither, nor, 4 - somewhat satisfied, 5 - very satisfied and DK - don't know. (one answer per row)", <b>% of total sample</b> |
| Figure 2.1: "Q6. To what extent were you satisfied with your interaction with STS employees when communicating with them? If you have communicated several times or with different employees and the impression from the communication was different - give an average score. Please use a scale from 1 to 5, where 1 - not at all satisfied, 2 – somewhat not satisfied, 3 – neither, nor, 4 – somewhat satisfied, 5 – very satisfied and DK – don't know. (one answer per row)", <i>% of total sample</i> |
| Figure 2.1: "Q6. To what extent were you satisfied with your interaction with STS employees when communicating with them? If you have communicated several times or with different employees and the impression from the communication was different - give an average score. Please use a scale from 1 to 5, where 1 - not at all satisfied, 2 - somewhat not satisfied, 3 - neither, nor, 4 - somewhat satisfied, 5 - very satisfied and DK - don't know. (one answer per row)", % of total sample        |
| Figure 2.1: "Q6. To what extent were you satisfied with your interaction with STS employees when communicating with them? If you have communicated several times or with different employees and the impression from the communication was different - give an average score. Please use a scale from 1 to 5, where 1 - not at all satisfied, 2 - somewhat not satisfied, 3 - neither, nor, 4 - somewhat satisfied, 5 - very satisfied and DK - don't know. (one answer per row)", % of total sample        |