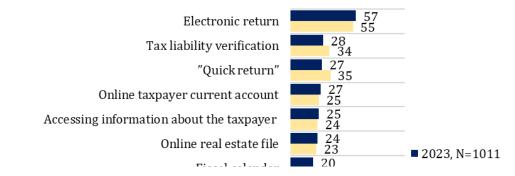

#### List of figures:

| Figure 1.1. Distribution of respondents by gender, age, background, region and Chisinau sector, <i>% of total sample</i>                                                                                                                                                                                                                                                                                                                                                                                    |
|-------------------------------------------------------------------------------------------------------------------------------------------------------------------------------------------------------------------------------------------------------------------------------------------------------------------------------------------------------------------------------------------------------------------------------------------------------------------------------------------------------------|
| Figure 1.2. Distribution of respondents by occupation and level of studies, <i>% of total sample</i>                                                                                                                                                                                                                                                                                                                                                                                                        |
| Figure 1.3. Distribution of respondents by income, <i>% of total sample</i>                                                                                                                                                                                                                                                                                                                                                                                                                                 |
| Figure 1.4: "Q2. During the last 12 months, have you interacted with STS for the following types of services?                                                                                                                                                                                                                                                                                                                                                                                               |
| (one answer per row)", % of total sample                                                                                                                                                                                                                                                                                                                                                                                                                                                                    |
| Figure 1.5: Disaggregated by gender. "Q2. During the last 12 months, have you interacted with STS for the following types of services? (one answer per row)", <i>% of total sample</i>                                                                                                                                                                                                                                                                                                                      |
| Figure 1.5.1: Answers that fall under the category of 'Other'. Q2. During the last 12 months have you interacted with STS for the following types of services? Other (one answer per row)" %, <i>% of total sample</i> , N=101119                                                                                                                                                                                                                                                                           |
| Figure 1.6: "Q3. Did you communicate with the State Tax Service as an individual or as a legal person? (multiple answers)", <i>% of total sample</i>                                                                                                                                                                                                                                                                                                                                                        |
| Figure 1.7: Disaggregated by gender. "Q3. Did you communicate with the State Tax Service as an individual or as a legal person? (multiple answers)", <i>% of total sample</i>                                                                                                                                                                                                                                                                                                                               |
| Figure 1.8: <i>"Q4.</i> How have you interacted with the State Tax Service during the last 12 months? (multiple answers)", <i>% of total sample</i>                                                                                                                                                                                                                                                                                                                                                         |
| Figure 1.9: Disaggregated by gender. "Q4. How have you interacted with the State Tax Service during the last 12 months? (multiple answers)", <i>% of total sample</i>                                                                                                                                                                                                                                                                                                                                       |
| Figure 1.10: "Q5. How many times have you interacted with STS as an individual during the last year? Please take into account any type of interaction - visit, phone call, letter (one answer)", <i>% of total sample</i>                                                                                                                                                                                                                                                                                   |
| Figure 1.11: Disaggregated by gender. "Q5. How many times have you interacted with STS as an individual during the last year? Please count any type of interaction - visit, phone call, letter (one answer)", <i>% of total sample</i>                                                                                                                                                                                                                                                                      |
|                                                                                                                                                                                                                                                                                                                                                                                                                                                                                                             |
| Figure 2.1: "Q6. To what extent were you satisfied with your interaction with STS employees when communicating with them? If you have communicated several times or with different employees and the impression from the communication was different - give an average score. Please use a scale from 1 to 5, where 1 - not at all satisfied, 2 - somewhat not satisfied, 3 - neither, nor, 4 - somewhat satisfied, 5 - very satisfied and DK - don't know. (one answer per row)", <b>% of total sample</b> |
| Figure 2.1: "Q6. To what extent were you satisfied with your interaction with STS employees when communicating with them? If you have communicated several times or with different employees and the impression from the communication was different - give an average score. Please use a scale from 1 to 5, where 1 - not at all satisfied, 2 – somewhat not satisfied, 3 – neither, nor, 4 – somewhat satisfied, 5 – very satisfied and DK – don't know. (one answer per row)", <i>% of total sample</i> |
| Figure 2.1: "Q6. To what extent were you satisfied with your interaction with STS employees when communicating with them? If you have communicated several times or with different employees and the impression from the communication was different - give an average score. Please use a scale from 1 to 5, where 1 - not at all satisfied, 2 - somewhat not satisfied, 3 - neither, nor, 4 - somewhat satisfied, 5 - very satisfied and DK - don't know. (one answer per row)", % of total sample        |
| Figure 2.1: "Q6. To what extent were you satisfied with your interaction with STS employees when communicating with them? If you have communicated several times or with different employees and the impression from the communication was different - give an average score. Please use a scale from 1 to 5, where 1 - not at all satisfied, 2 - somewhat not satisfied, 3 - neither, nor, 4 - somewhat satisfied, 5 - very satisfied and DK - don't know. (one answer per row)", % of total sample        |