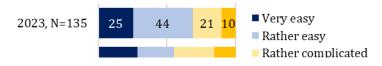

#### List of figures:

| Figure 1.1. Distribution of respondents by gender, age, background, region and Chisinau sector, <i>% of total sample</i>                                                                                                                                                                                                                                                                                                                                                                                    |
|-------------------------------------------------------------------------------------------------------------------------------------------------------------------------------------------------------------------------------------------------------------------------------------------------------------------------------------------------------------------------------------------------------------------------------------------------------------------------------------------------------------|
| Figure 1.2. Distribution of respondents by occupation and level of studies, <i>% of total sample</i>                                                                                                                                                                                                                                                                                                                                                                                                        |
| Figure 1.3. Distribution of respondents by income, <i>% of total sample</i>                                                                                                                                                                                                                                                                                                                                                                                                                                 |
| Figure 1.4: "Q2. During the last 12 months, have you interacted with STS for the following types of services?                                                                                                                                                                                                                                                                                                                                                                                               |
| (one answer per row)", % of total sample                                                                                                                                                                                                                                                                                                                                                                                                                                                                    |
| Figure 1.5: Disaggregated by gender. "Q2. During the last 12 months, have you interacted with STS for the following types of services? (one answer per row)", <i>% of total sample</i>                                                                                                                                                                                                                                                                                                                      |
| Figure 1.5.1: Answers that fall under the category of 'Other'. Q2. During the last 12 months have you interacted with STS for the following types of services? Other (one answer per row)" %, <i>% of total sample</i> , N=101119                                                                                                                                                                                                                                                                           |
| Figure 1.6: "Q3. Did you communicate with the State Tax Service as an individual or as a legal person? (multiple answers)", <i>% of total sample</i>                                                                                                                                                                                                                                                                                                                                                        |
| Figure 1.7: Disaggregated by gender. "Q3. Did you communicate with the State Tax Service as an individual or as a legal person? (multiple answers)", <i>% of total sample</i>                                                                                                                                                                                                                                                                                                                               |
| Figure 1.8: <i>"Q4.</i> How have you interacted with the State Tax Service during the last 12 months? (multiple answers)", <i>% of total sample</i>                                                                                                                                                                                                                                                                                                                                                         |
| Figure 1.9: Disaggregated by gender. "Q4. How have you interacted with the State Tax Service during the last 12 months? (multiple answers)", <i>% of total sample</i>                                                                                                                                                                                                                                                                                                                                       |
| Figure 1.10: "Q5. How many times have you interacted with STS as an individual during the last year? Please take into account any type of interaction - visit, phone call, letter (one answer)", <i>% of total sample</i>                                                                                                                                                                                                                                                                                   |
| Figure 1.11: Disaggregated by gender. "Q5. How many times have you interacted with STS as an individual during the last year? Please count any type of interaction - visit, phone call, letter (one answer)", <i>% of total sample</i>                                                                                                                                                                                                                                                                      |
|                                                                                                                                                                                                                                                                                                                                                                                                                                                                                                             |
| Figure 2.1: "Q6. To what extent were you satisfied with your interaction with STS employees when communicating with them? If you have communicated several times or with different employees and the impression from the communication was different - give an average score. Please use a scale from 1 to 5, where 1 - not at all satisfied, 2 - somewhat not satisfied, 3 - neither, nor, 4 - somewhat satisfied, 5 - very satisfied and DK - don't know. (one answer per row)", <b>% of total sample</b> |
| Figure 2.1: "Q6. To what extent were you satisfied with your interaction with STS employees when communicating with them? If you have communicated several times or with different employees and the impression from the communication was different - give an average score. Please use a scale from 1 to 5, where 1 - not at all satisfied, 2 – somewhat not satisfied, 3 – neither, nor, 4 – somewhat satisfied, 5 – very satisfied and DK – don't know. (one answer per row)", <i>% of total sample</i> |
| Figure 2.1: "Q6. To what extent were you satisfied with your interaction with STS employees when communicating with them? If you have communicated several times or with different employees and the impression from the communication was different - give an average score. Please use a scale from 1 to 5, where 1 - not at all satisfied, 2 - somewhat not satisfied, 3 - neither, nor, 4 - somewhat satisfied, 5 - very satisfied and DK - don't know. (one answer per row)", % of total sample        |
| Figure 2.1: "Q6. To what extent were you satisfied with your interaction with STS employees when communicating with them? If you have communicated several times or with different employees and the impression from the communication was different - give an average score. Please use a scale from 1 to 5, where 1 - not at all satisfied, 2 - somewhat not satisfied, 3 - neither, nor, 4 - somewhat satisfied, 5 - very satisfied and DK - don't know. (one answer per row)", % of total sample        |