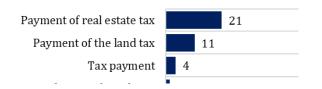

#### List of figures:

| Figure 1.1. Distribution of respondents by gender, age, background, region and Chisinau sector, <i>% of total sample</i>                                                                                                                                                                                                                                                                                                                                                                                    |
|-------------------------------------------------------------------------------------------------------------------------------------------------------------------------------------------------------------------------------------------------------------------------------------------------------------------------------------------------------------------------------------------------------------------------------------------------------------------------------------------------------------|
| Figure 1.2. Distribution of respondents by occupation and level of studies, <i>% of total sample</i>                                                                                                                                                                                                                                                                                                                                                                                                        |
| Figure 1.3. Distribution of respondents by income, <i>% of total sample</i>                                                                                                                                                                                                                                                                                                                                                                                                                                 |
| Figure 1.4: "Q2. During the last 12 months, have you interacted with STS for the following types of services?                                                                                                                                                                                                                                                                                                                                                                                               |
| (one answer per row)", % of total sample                                                                                                                                                                                                                                                                                                                                                                                                                                                                    |
| Figure 1.5: Disaggregated by gender. "Q2. During the last 12 months, have you interacted with STS for the following types of services? (one answer per row)", <i>% of total sample</i>                                                                                                                                                                                                                                                                                                                      |
| Figure 1.5.1: Answers that fall under the category of 'Other'. Q2. During the last 12 months have you interacted with STS for the following types of services? Other (one answer per row)" %, <i>% of total sample</i> , N=101119                                                                                                                                                                                                                                                                           |
| Figure 1.6: "Q3. Did you communicate with the State Tax Service as an individual or as a legal person? (multiple answers)", <i>% of total sample</i>                                                                                                                                                                                                                                                                                                                                                        |
| Figure 1.7: Disaggregated by gender. "Q3. Did you communicate with the State Tax Service as an individual or as a legal person? (multiple answers)", <i>% of total sample</i>                                                                                                                                                                                                                                                                                                                               |
| Figure 1.8: <i>"Q4.</i> How have you interacted with the State Tax Service during the last 12 months? (multiple answers)", <i>% of total sample</i>                                                                                                                                                                                                                                                                                                                                                         |
| Figure 1.9: Disaggregated by gender. "Q4. How have you interacted with the State Tax Service during the last 12 months? (multiple answers)", <i>% of total sample</i>                                                                                                                                                                                                                                                                                                                                       |
| Figure 1.10: "Q5. How many times have you interacted with STS as an individual during the last year? Please take into account any type of interaction - visit, phone call, letter (one answer)", <i>% of total sample</i>                                                                                                                                                                                                                                                                                   |
| Figure 1.11: Disaggregated by gender. "Q5. How many times have you interacted with STS as an individual during the last year? Please count any type of interaction - visit, phone call, letter (one answer)", <i>% of total sample</i>                                                                                                                                                                                                                                                                      |
|                                                                                                                                                                                                                                                                                                                                                                                                                                                                                                             |
| Figure 2.1: "Q6. To what extent were you satisfied with your interaction with STS employees when communicating with them? If you have communicated several times or with different employees and the impression from the communication was different - give an average score. Please use a scale from 1 to 5, where 1 - not at all satisfied, 2 - somewhat not satisfied, 3 - neither, nor, 4 - somewhat satisfied, 5 - very satisfied and DK - don't know. (one answer per row)", <b>% of total sample</b> |
| Figure 2.1: "Q6. To what extent were you satisfied with your interaction with STS employees when communicating with them? If you have communicated several times or with different employees and the impression from the communication was different - give an average score. Please use a scale from 1 to 5, where 1 - not at all satisfied, 2 – somewhat not satisfied, 3 – neither, nor, 4 – somewhat satisfied, 5 – very satisfied and DK – don't know. (one answer per row)", <i>% of total sample</i> |
| Figure 2.1: "Q6. To what extent were you satisfied with your interaction with STS employees when communicating with them? If you have communicated several times or with different employees and the impression from the communication was different - give an average score. Please use a scale from 1 to 5, where 1 - not at all satisfied, 2 - somewhat not satisfied, 3 - neither, nor, 4 - somewhat satisfied, 5 - very satisfied and DK - don't know. (one answer per row)", % of total sample        |
| Figure 2.1: "Q6. To what extent were you satisfied with your interaction with STS employees when communicating with them? If you have communicated several times or with different employees and the impression from the communication was different - give an average score. Please use a scale from 1 to 5, where 1 - not at all satisfied, 2 - somewhat not satisfied, 3 - neither, nor, 4 - somewhat satisfied, 5 - very satisfied and DK - don't know. (one answer per row)", % of total sample        |