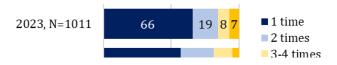

#### List of figures:

| Figure 1.1. Distribution of respondents by gender, age, background, region and Chisinau sector, <i>% of total sample</i>                                                                                                                                                                                                                                                                                                                                                                                    |
|-------------------------------------------------------------------------------------------------------------------------------------------------------------------------------------------------------------------------------------------------------------------------------------------------------------------------------------------------------------------------------------------------------------------------------------------------------------------------------------------------------------|
| Figure 1.2. Distribution of respondents by occupation and level of studies, <i>% of total sample</i>                                                                                                                                                                                                                                                                                                                                                                                                        |
| Figure 1.3. Distribution of respondents by income, <i>% of total sample</i>                                                                                                                                                                                                                                                                                                                                                                                                                                 |
| Figure 1.4: "Q2. During the last 12 months, have you interacted with STS for the following types of services?                                                                                                                                                                                                                                                                                                                                                                                               |
| (one answer per row)", % of total sample                                                                                                                                                                                                                                                                                                                                                                                                                                                                    |
| Figure 1.5: Disaggregated by gender. "Q2. During the last 12 months, have you interacted with STS for the following types of services? (one answer per row)", <i>% of total sample</i>                                                                                                                                                                                                                                                                                                                      |
| Figure 1.5.1: Answers that fall under the category of 'Other'. Q2. During the last 12 months have you interacted with STS for the following types of services? Other (one answer per row)" %, <i>% of total sample</i> , N=101119                                                                                                                                                                                                                                                                           |
| Figure 1.6: "Q3. Did you communicate with the State Tax Service as an individual or as a legal person? (multiple answers)", <i>% of total sample</i>                                                                                                                                                                                                                                                                                                                                                        |
| Figure 1.7: Disaggregated by gender. "Q3. Did you communicate with the State Tax Service as an individual or as a legal person? (multiple answers)", <i>% of total sample</i>                                                                                                                                                                                                                                                                                                                               |
| Figure 1.8: <i>"Q4.</i> How have you interacted with the State Tax Service during the last 12 months? (multiple answers)", <i>% of total sample</i>                                                                                                                                                                                                                                                                                                                                                         |
| Figure 1.9: Disaggregated by gender. "Q4. How have you interacted with the State Tax Service during the last 12 months? (multiple answers)", <i>% of total sample</i>                                                                                                                                                                                                                                                                                                                                       |
| Figure 1.10: "Q5. How many times have you interacted with STS as an individual during the last year? Please take into account any type of interaction - visit, phone call, letter (one answer)", <i>% of total sample</i>                                                                                                                                                                                                                                                                                   |
| Figure 1.11: Disaggregated by gender. "Q5. How many times have you interacted with STS as an individual during the last year? Please count any type of interaction - visit, phone call, letter (one answer)", <i>% of total sample</i>                                                                                                                                                                                                                                                                      |
|                                                                                                                                                                                                                                                                                                                                                                                                                                                                                                             |
| Figure 2.1: "Q6. To what extent were you satisfied with your interaction with STS employees when communicating with them? If you have communicated several times or with different employees and the impression from the communication was different - give an average score. Please use a scale from 1 to 5, where 1 - not at all satisfied, 2 - somewhat not satisfied, 3 - neither, nor, 4 - somewhat satisfied, 5 - very satisfied and DK - don't know. (one answer per row)", <b>% of total sample</b> |
| Figure 2.1: "Q6. To what extent were you satisfied with your interaction with STS employees when communicating with them? If you have communicated several times or with different employees and the impression from the communication was different - give an average score. Please use a scale from 1 to 5, where 1 - not at all satisfied, 2 – somewhat not satisfied, 3 – neither, nor, 4 – somewhat satisfied, 5 – very satisfied and DK – don't know. (one answer per row)", <i>% of total sample</i> |
| Figure 2.1: "Q6. To what extent were you satisfied with your interaction with STS employees when communicating with them? If you have communicated several times or with different employees and the impression from the communication was different - give an average score. Please use a scale from 1 to 5, where 1 - not at all satisfied, 2 - somewhat not satisfied, 3 - neither, nor, 4 - somewhat satisfied, 5 - very satisfied and DK - don't know. (one answer per row)", % of total sample        |
| Figure 2.1: "Q6. To what extent were you satisfied with your interaction with STS employees when communicating with them? If you have communicated several times or with different employees and the impression from the communication was different - give an average score. Please use a scale from 1 to 5, where 1 - not at all satisfied, 2 - somewhat not satisfied, 3 - neither, nor, 4 - somewhat satisfied, 5 - very satisfied and DK - don't know. (one answer per row)", % of total sample        |