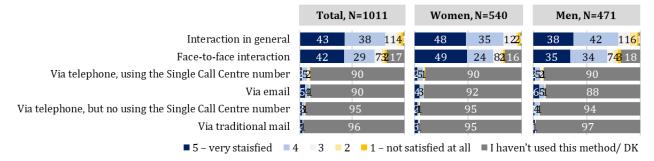

#### List of figures:

| Figure 1.1. Distribution of respondents by gender, age, background, region and Chisinau sector, <i>% of total sample</i>                                                                                                                                                                                                                                                                                                                                                                                    |
|-------------------------------------------------------------------------------------------------------------------------------------------------------------------------------------------------------------------------------------------------------------------------------------------------------------------------------------------------------------------------------------------------------------------------------------------------------------------------------------------------------------|
| Figure 1.2. Distribution of respondents by occupation and level of studies, <i>% of total sample</i>                                                                                                                                                                                                                                                                                                                                                                                                        |
| Figure 1.3. Distribution of respondents by income, <i>% of total sample</i>                                                                                                                                                                                                                                                                                                                                                                                                                                 |
| Figure 1.4: "Q2. During the last 12 months, have you interacted with STS for the following types of services?                                                                                                                                                                                                                                                                                                                                                                                               |
| (one answer per row)", % of total sample                                                                                                                                                                                                                                                                                                                                                                                                                                                                    |
| Figure 1.5: Disaggregated by gender. "Q2. During the last 12 months, have you interacted with STS for the following types of services? (one answer per row)", <i>% of total sample</i>                                                                                                                                                                                                                                                                                                                      |
| Figure 1.5.1: Answers that fall under the category of 'Other'. Q2. During the last 12 months have you interacted with STS for the following types of services? Other (one answer per row)" %, <i>% of total sample</i> , N=101119                                                                                                                                                                                                                                                                           |
| Figure 1.6: "Q3. Did you communicate with the State Tax Service as an individual or as a legal person? (multiple answers)", <i>% of total sample</i>                                                                                                                                                                                                                                                                                                                                                        |
| Figure 1.7: Disaggregated by gender. "Q3. Did you communicate with the State Tax Service as an individual or as a legal person? (multiple answers)", <i>% of total sample</i>                                                                                                                                                                                                                                                                                                                               |
| Figure 1.8: <i>"Q4.</i> How have you interacted with the State Tax Service during the last 12 months? (multiple answers)", <i>% of total sample</i>                                                                                                                                                                                                                                                                                                                                                         |
| Figure 1.9: Disaggregated by gender. "Q4. How have you interacted with the State Tax Service during the last 12 months? (multiple answers)", <i>% of total sample</i>                                                                                                                                                                                                                                                                                                                                       |
| Figure 1.10: "Q5. How many times have you interacted with STS as an individual during the last year? Please take into account any type of interaction - visit, phone call, letter (one answer)", <i>% of total sample</i>                                                                                                                                                                                                                                                                                   |
| Figure 1.11: Disaggregated by gender. "Q5. How many times have you interacted with STS as an individual during the last year? Please count any type of interaction - visit, phone call, letter (one answer)", <i>% of total sample</i>                                                                                                                                                                                                                                                                      |
|                                                                                                                                                                                                                                                                                                                                                                                                                                                                                                             |
| Figure 2.1: "Q6. To what extent were you satisfied with your interaction with STS employees when communicating with them? If you have communicated several times or with different employees and the impression from the communication was different - give an average score. Please use a scale from 1 to 5, where 1 - not at all satisfied, 2 - somewhat not satisfied, 3 - neither, nor, 4 - somewhat satisfied, 5 - very satisfied and DK - don't know. (one answer per row)", <b>% of total sample</b> |
| Figure 2.1: "Q6. To what extent were you satisfied with your interaction with STS employees when communicating with them? If you have communicated several times or with different employees and the impression from the communication was different - give an average score. Please use a scale from 1 to 5, where 1 - not at all satisfied, 2 – somewhat not satisfied, 3 – neither, nor, 4 – somewhat satisfied, 5 – very satisfied and DK – don't know. (one answer per row)", <i>% of total sample</i> |
| Figure 2.1: "Q6. To what extent were you satisfied with your interaction with STS employees when communicating with them? If you have communicated several times or with different employees and the impression from the communication was different - give an average score. Please use a scale from 1 to 5, where 1 - not at all satisfied, 2 - somewhat not satisfied, 3 - neither, nor, 4 - somewhat satisfied, 5 - very satisfied and DK - don't know. (one answer per row)", % of total sample        |
| Figure 2.1: "Q6. To what extent were you satisfied with your interaction with STS employees when communicating with them? If you have communicated several times or with different employees and the impression from the communication was different - give an average score. Please use a scale from 1 to 5, where 1 - not at all satisfied, 2 - somewhat not satisfied, 3 - neither, nor, 4 - somewhat satisfied, 5 - very satisfied and DK - don't know. (one answer per row)", % of total sample        |