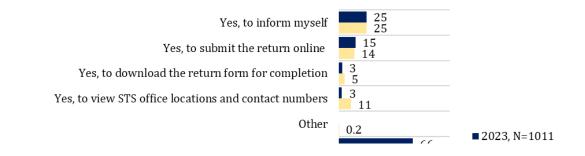

#### List of figures:

| Figure 1.1. Distribution of respondents by gender, age, background, region and Chisinau sector, <i>% of total sample</i>                                                                                                                                                                                                                                                                                                                                                                                    |
|-------------------------------------------------------------------------------------------------------------------------------------------------------------------------------------------------------------------------------------------------------------------------------------------------------------------------------------------------------------------------------------------------------------------------------------------------------------------------------------------------------------|
| Figure 1.2. Distribution of respondents by occupation and level of studies, <i>% of total sample</i>                                                                                                                                                                                                                                                                                                                                                                                                        |
| Figure 1.3. Distribution of respondents by income, <i>% of total sample</i>                                                                                                                                                                                                                                                                                                                                                                                                                                 |
| Figure 1.4: "Q2. During the last 12 months, have you interacted with STS for the following types of services?                                                                                                                                                                                                                                                                                                                                                                                               |
| (one answer per row)", % of total sample                                                                                                                                                                                                                                                                                                                                                                                                                                                                    |
| Figure 1.5: Disaggregated by gender. "Q2. During the last 12 months, have you interacted with STS for the following types of services? (one answer per row)", <i>% of total sample</i>                                                                                                                                                                                                                                                                                                                      |
| Figure 1.5.1: Answers that fall under the category of 'Other'. Q2. During the last 12 months have you interacted with STS for the following types of services? Other (one answer per row)" %, <i>% of total sample</i> , N=101119                                                                                                                                                                                                                                                                           |
| Figure 1.6: "Q3. Did you communicate with the State Tax Service as an individual or as a legal person? (multiple answers)", <i>% of total sample</i>                                                                                                                                                                                                                                                                                                                                                        |
| Figure 1.7: Disaggregated by gender. "Q3. Did you communicate with the State Tax Service as an individual or as a legal person? (multiple answers)", <i>% of total sample</i>                                                                                                                                                                                                                                                                                                                               |
| Figure 1.8: <i>"Q4.</i> How have you interacted with the State Tax Service during the last 12 months? (multiple answers)", <i>% of total sample</i>                                                                                                                                                                                                                                                                                                                                                         |
| Figure 1.9: Disaggregated by gender. "Q4. How have you interacted with the State Tax Service during the last 12 months? (multiple answers)", <i>% of total sample</i>                                                                                                                                                                                                                                                                                                                                       |
| Figure 1.10: "Q5. How many times have you interacted with STS as an individual during the last year? Please take into account any type of interaction - visit, phone call, letter (one answer)", <i>% of total sample</i>                                                                                                                                                                                                                                                                                   |
| Figure 1.11: Disaggregated by gender. "Q5. How many times have you interacted with STS as an individual during the last year? Please count any type of interaction - visit, phone call, letter (one answer)", <i>% of total sample</i>                                                                                                                                                                                                                                                                      |
|                                                                                                                                                                                                                                                                                                                                                                                                                                                                                                             |
| Figure 2.1: "Q6. To what extent were you satisfied with your interaction with STS employees when communicating with them? If you have communicated several times or with different employees and the impression from the communication was different - give an average score. Please use a scale from 1 to 5, where 1 - not at all satisfied, 2 - somewhat not satisfied, 3 - neither, nor, 4 - somewhat satisfied, 5 - very satisfied and DK - don't know. (one answer per row)", <b>% of total sample</b> |
| Figure 2.1: "Q6. To what extent were you satisfied with your interaction with STS employees when communicating with them? If you have communicated several times or with different employees and the impression from the communication was different - give an average score. Please use a scale from 1 to 5, where 1 - not at all satisfied, 2 – somewhat not satisfied, 3 – neither, nor, 4 – somewhat satisfied, 5 – very satisfied and DK – don't know. (one answer per row)", <i>% of total sample</i> |
| Figure 2.1: "Q6. To what extent were you satisfied with your interaction with STS employees when communicating with them? If you have communicated several times or with different employees and the impression from the communication was different - give an average score. Please use a scale from 1 to 5, where 1 - not at all satisfied, 2 - somewhat not satisfied, 3 - neither, nor, 4 - somewhat satisfied, 5 - very satisfied and DK - don't know. (one answer per row)", % of total sample        |
| Figure 2.1: "Q6. To what extent were you satisfied with your interaction with STS employees when communicating with them? If you have communicated several times or with different employees and the impression from the communication was different - give an average score. Please use a scale from 1 to 5, where 1 - not at all satisfied, 2 - somewhat not satisfied, 3 - neither, nor, 4 - somewhat satisfied, 5 - very satisfied and DK - don't know. (one answer per row)", % of total sample        |